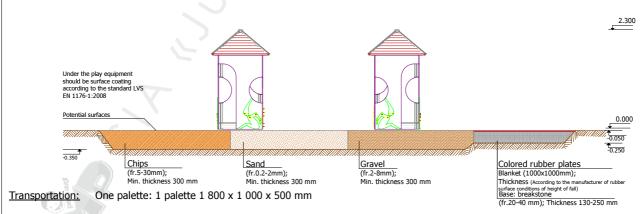

1 000 mm

1 000 mm

2 300 mm

3 000 mm

3 000 mm

 $8 \text{ m}^2$ 

Minimal required area - 8 m<sup>2</sup>

Lenght of safety area:

Width of safety area:

Required safety area:

Playground are provided for outdoor use in supervising

Lenght:

Width:

Height:

of adults

T<sub>min</sub> - 33.2 °C T<sub>max</sub> +70.1 °C