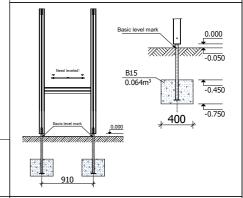

Play equipment are established with concreted steel foundation in equipment location. Equipment are suitable for use in two days after concreting, when the foundation are totally solid. During assambling there are not children allowed in area.