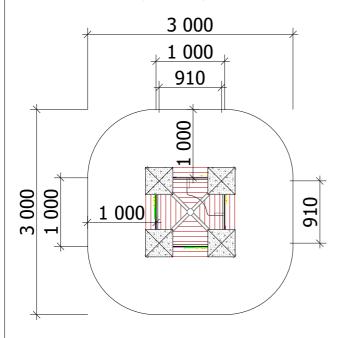

1 000 mm

1 000 mm

2 300 mm

3 000 mm

3 000 mm

 $8 \text{ m}^2$ 

Minimal required area - 8 m<sup>2</sup>

Lenght of safety area:

Width of safety area:

Required safety area:

Playground are provided for outdoor use in supervising

Lenght:

Width:

Height:

of adults

T<sub>min</sub> - 33.2 °C T<sub>max</sub> +70.1 °C