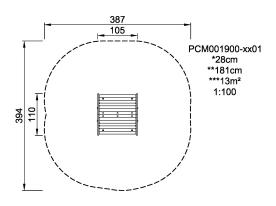

## PCM001900

| Product Line            | Traditional Play |
|-------------------------|------------------|
| Category                | Playhouses       |
| Age group               | 1 - 6            |
| Max. fall height (CM)28 |                  |
| Total height (CM)       | 181              |
| Safety Zone             | 13 m2            |

IN-GROU.

\* = Highest designated play surface. \*\* = Total height of product.

Weight/heaviest partskg.Installation (Manpower)PersonsConcrete requiredNaN m3Installation (Hours)HoursFoundation amount/footingNaNExcavationNaN m3