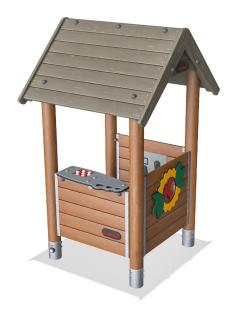

## Playhouse with floor, wood posts

With its fun and challenging panel activities this playhouse is so much more than just the recognizable home-theme. It comes with a floor creating a physical challenge to access the panels. The driving panel features a steering wheel creating dramatic play and the port window will make children interact, while the crawl through panel encourages children to crawl and explore. The shop counter provides a fun tactile sensation for the toddler to explore.