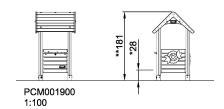

| Product Line            | Traditional Play |
|-------------------------|------------------|
| Category                | Playhouses       |
| Age group               | 1 - 6            |
| Max. fall height (CM)28 |                  |
| Total height (CM)       | 181              |
| Safety Zone             | 13 m2            |