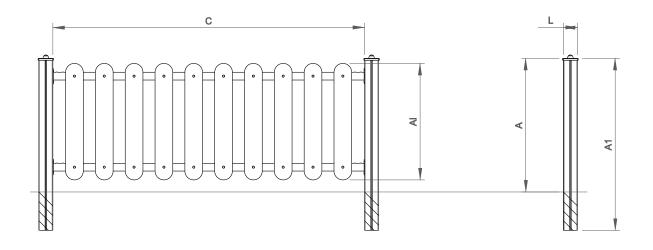

### Total measures:

| Model     | Length<br>(mm) ( <b>C</b> ) | Width<br>(mm) (L) | Lance height<br>(mm) ( <b>AI</b> ) | Height<br>(mm) ( <b>A</b> ) | Total height<br>(mm) ( <b>A1</b> ) | Туре               |
|-----------|-----------------------------|-------------------|------------------------------------|-----------------------------|------------------------------------|--------------------|
| VS750     | 2000                        | 60                | 845                                | -                           | -                                  | Lance              |
| VS1000    | 1000                        | 60                | 845                                | -                           | -                                  | Lance              |
| PVS750    | 1000                        | 60                | 845                                | -                           | -                                  | Door               |
| PRVS750AL | 90                          | 90                | -                                  | 800                         | 1100                               | Pole<br>Aluminum   |
| PRVS750G  | 90                          | 90                | -                                  | 800                         | 1100                               | Pole<br>Galvanized |