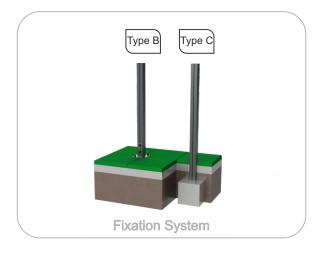

### **Metal Parts**

**Structure:** Rectangular pipe and sheet steel with anticorrosive treatment of hot dip galvanizing in accordance with EN ISO 1461;

Fixation System:

Type B - Standard fixation system composed by steel base screwed to the ground with steel anchors;

Type C - Standard fixation system composed by posts applied directly in the ground with concrete;