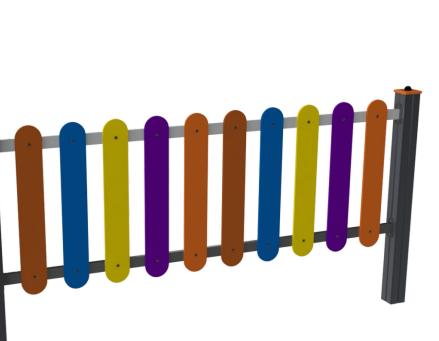

# **Simple Fence**

### Panels

**HDPE:** Monocolour/bicolour high density polyethylene. It is a polymer so it is characterized by its resistance to corrosion and chemical products. By its capacity of elasticity and lightweight, it offers high resistance to impacts, and, therefore, very difficult to break. The synthetic base prevents grow of bacterias and fungus. No need for maintenance;