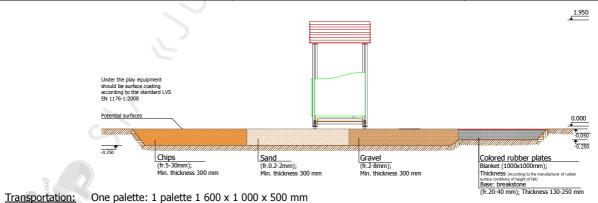

kg



2 h

Equipment safety checkings must be performend once in a week in high vandalism risk areas.

Maintainance are required once in every 3 months, depending on usage



Play equipment areestablished with concreted steel foundation in equipment location. Equipment are suitable for use in two days after concreting, when the foundation are totally solid. During assambling there are not children allowed in area.

1 000 mm

1 000 mm

1 950 mm

4 000 mm

4 050 mm

16 m<sup>2</sup>



Minimal required area - 16 m<sup>2</sup>

Drošības zonas garums:

Drošības zonas platums:

Nepieciešamā drošības platība:

Playground are provided for outdoor use in supervising

Garums: Platums:

Augstums:

of adults

- 33.2 °C +58.7 °C



Snow load 1.10 kN/m<sup>2</sup>



Wing load Stiprums **323.71** N





Spare parts: All needed spare parts and elements, when warranty time expires can be ordered in "Jūrmalas Mežaparki" Ltd., and all the goods will be ready for delivery in 3 days.