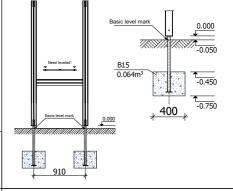

Weight 60 kg

2 h

Equipment safety checkings must be performend once in a week in high vandalism risk areas.

Maintainance are required once in every 3 months, depending on usage

Play equipment areestablished with concreted steel foundation in equipment location. Equipment are suitable for use in two days after concreting, when the foundation are totally solid. During assambling there are not children allowed in area.

1 000 mm

1 000 mm

1 950 mm

4 000 mm

4 050 mm

16 m<sup>2</sup>

Minimal required area - 16 m<sup>2</sup>

Drošības zonas garums:

Drošības zonas platums:

Nepieciešamā drošības platība:

Playground are provided for outdoor use in supervising

Garums: Platums:

Augstums:

of adults

- 33.2 °C +58.7 °C

Snow load 1.10 kN/m<sup>2</sup>