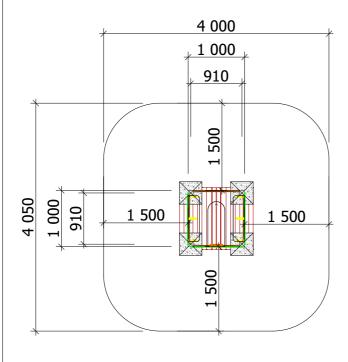

1 000 mm

1 000 mm

1 950 mm

4 000 mm

4 050 mm

16 m<sup>2</sup>

Minimal required area - 16 m<sup>2</sup>

Drošības zonas garums:

Drošības zonas platums:

Nepieciešamā drošības platība:

Playground are provided for outdoor use in supervising

Garums: Platums:

Augstums:

of adults

- 33.2 °C +58.7 °C

Snow load 1.10 kN/m<sup>2</sup>