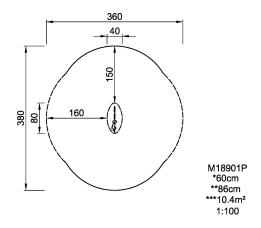

| <b>Product Line</b>     | Themed Play  |
|-------------------------|--------------|
| Category                | Toddler play |
| Age group               | 1 - 4        |
| Max. fall height (CM)60 |              |
| Total height (CM)       | 86           |
| Safety Zone             | 10.4 m2      |