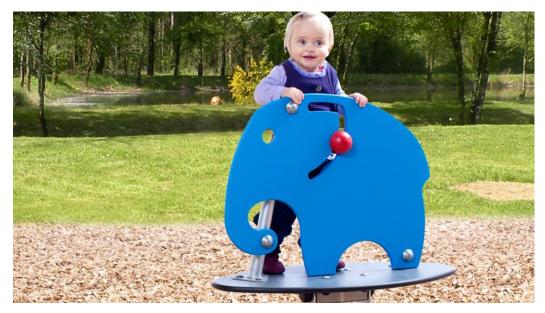

## **Little Elephant**

The little blue Elephant is a rocker to stand on, with space to be seated on the oval platform as well. Standing up and rocking gives a feeling of control of cause and effect to the child. The ear has got a red play sphere which can be turned and moved up and down. Cooperation between two children standing on each their side rocking took place repeatedly in the observations nursery for this product.