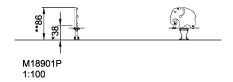

| <b>Product Line</b>     | Themed Play  |
|-------------------------|--------------|
| Category                | Toddler play |
| Age group               | 1 - 4        |
| Max. fall height (CM)60 |              |
| Total height (CM)       | 86           |
| Safety Zone             | 10.4 m2      |

**ASTM** 

\* = Highest designated play surface. \*\* = Total height of product.

Weight/heaviest partskg.Installation (Manpower)PersonsConcrete requiredNaN m3Installation (Hours)Hours

Foundation amount/footing NaN Excavation NaN m3