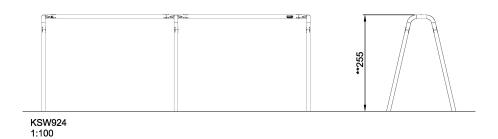

| <b>Product Line</b> | Freestanding Play Equipment |
|---------------------|-----------------------------|
| Category            | Swings                      |
| Age group           | 2 - 15                      |
| Total height (C     | M)255                       |

**ASTM** 

\*\*255cm \*\*\*20m \*\*\*255cm \*\*\*0m² 1:100

\* = Highest designated play surface. \*\* = Total height of product.

Weight/heaviest partskg.Installation (Manpower)Persons

**Concrete required** NaN m3 **Installation (Hours)** Hours