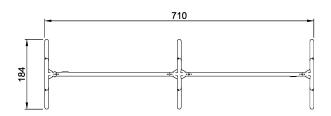

| <b>Product Line</b> | Freestanding Play Equipment |
|---------------------|-----------------------------|
| Category            | Swings                      |
| Age group           | 2 - 15                      |
| Total height (C     | M)255                       |