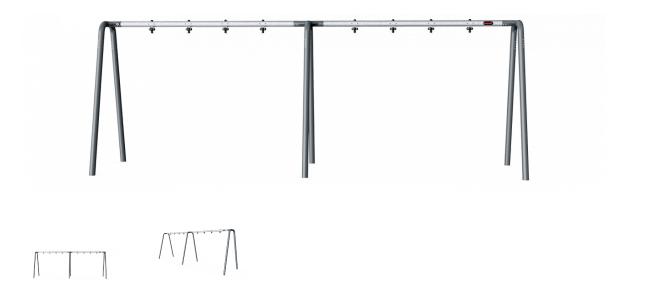

## Portal Swing 4 Seats, Anthracite Legs & Connector

Portal swings are a modern update on a traditional favourite, constructed from galvanised steel. The swings are available in three heights: 2.0m for preschool, 2.5m and 3.0m for school age playgrounds. This highly modular system makes it possible to offer multi-bay swings with as many additional bays as you wish. Each section can be equipped with standard, toddler, cradle or bird's nest seats. Anti-wrap suspensions are available for both standard and cradle seats.