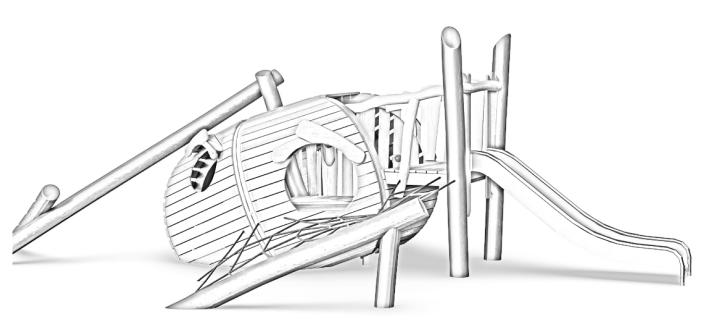

## **Pumpkin Play Sculpture**

This play sculpture concept from KOMPAN Design Studio can have the design, size and play activities that fit your needs.

The Pumpkin is a small and fun play structure for the youngest children from the age of two. It offers a variety of physical, social and dramatic play that support the child's cognitive development. Inside a small play table and window with membrane curtains inspire dramatic play and stimulate the tactile sense. Small platform steps lead to the balcony from where the small slide can be accessed.