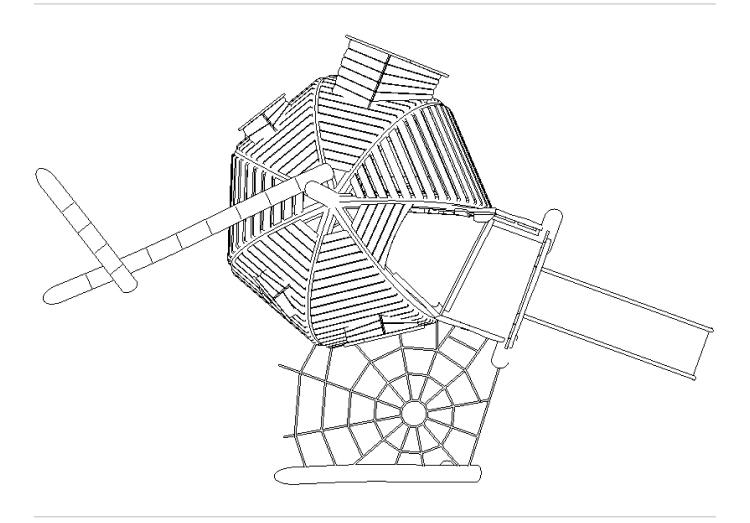

## **Pumpkin Play Sculpture**

This play sculpture concept from KOMPAN Design Studio can have the design, size and play activities that fit your needs.

The Pumpkin is a small and fun play structure for the youngest children from the age of two. It offers a variety of physical, social and dramatic play that support the child's cognitive development. Inside a small play table and window with membrane curtains inspire dramatic play and stimulate the tactile sense. Small platform steps lead to the balcony from where the small slide can be accessed.