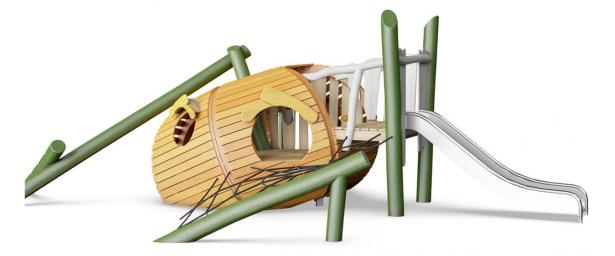

## **Pumpkin Play Sculpture**

This play sculpture concept from KOMPAN Design Studio can have the design, size and play activities that fit your needs.

The Pumpkin is a small and fun play structure for the youngest children from the age of two. It offers a variety of physical, social and dramatic play that support the child's cognitive development. Inside a small play table and window with membrane curtains inspire dramatic play and stimulate the tactile sense. Small platform steps lead to the balcony from where the small slide can be accessed.