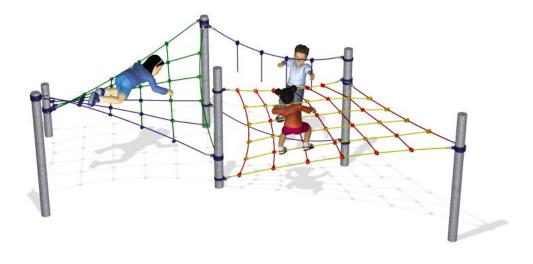

## KPL806 Yard Net

Climbing is excellent activity for releasing excess energy and stress. Climbing equipment is well suited for both schools and public playgrounds. The equipment also provides perfect meeting places for children.