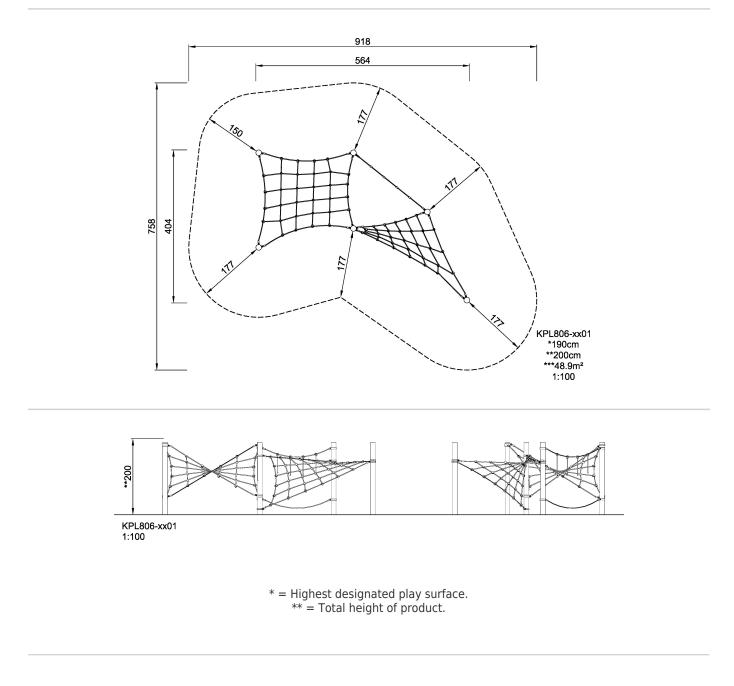

| Product Line             | Traditional Play           |  |  |
|--------------------------|----------------------------|--|--|
| Category                 | Climbing structures & nets |  |  |
| Age group                | 3 - 8                      |  |  |
| Max. fall height (CM)190 |                            |  |  |
| Total height (CM)        | 200                        |  |  |
| Safety Zone              | 48.9 m2                    |  |  |