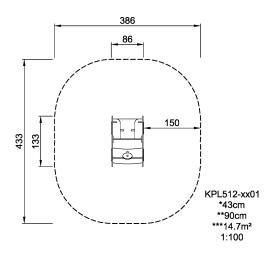

Product Line Themed Play

Category Vehicles & ships

Age group 2 - 6

Max. fall height (CM) 43

Total height (CM) 90

Safety Zone 14.7 m2

SUR-FACE

\* = Highest designated play surface. \*\* = Total height of product.