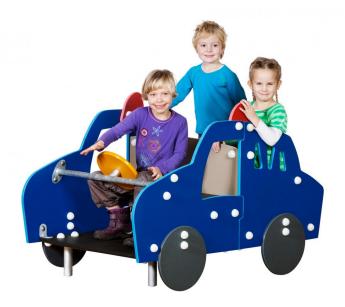

## KPL512 Police car

Children love to pretend they are driving, sailing or flying. These products have exciting, manipulative components that ensure endless hours of imaginative play. Note to Australian customers: This product is not available in your region, please contact your local KOMPAN agent for alternative materials