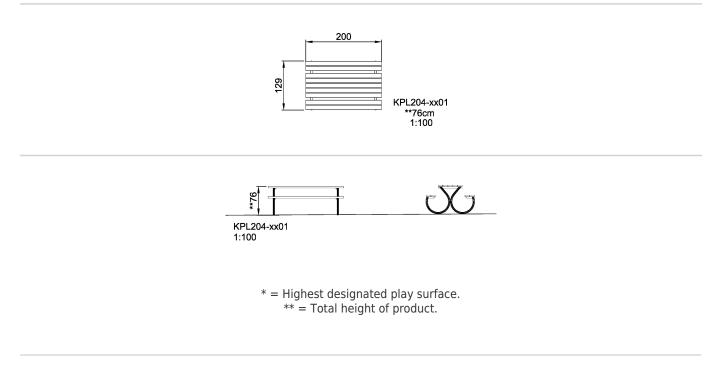

| Product Line | Park equipment          |  |  |
|--------------|-------------------------|--|--|
| Category     | Benches, tables & signs |  |  |

Total height (CM)76

SUR-FACE

| Weight/heaviest parts     | kg.    | Installation (Manpower) | Persons |
|---------------------------|--------|-------------------------|---------|
| Concrete required         | NaN m3 | Installation (Hours)    | Hours   |
| Foundation amount/footing | NaN    | Excavation              | NaN m3  |