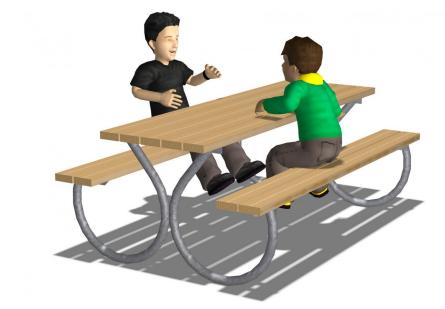

## KPL204 Picnic Table, Pine

Classic designed park furniture with low maintenance materials such as hot dip galvanised steel and high quality wood. The wooden boards are of impregnated pine wood or hardwood.