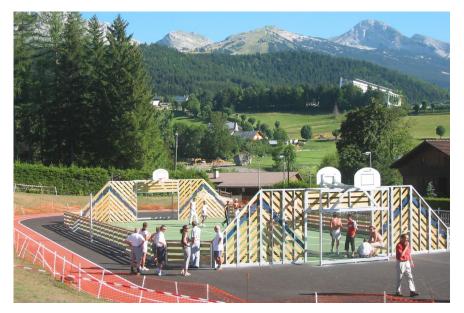

## FREIII3 CLASSIC Pitch 12x24 m

A multisport pitch includes two goals with built in basketball hoops and a height adjustable multisport net in the middle of the play area. The panels in the goal area are angled at 45° to prevent climbing. The goals have anti-moped barriers which can be removed for wheel chair access and the goal back wall has nylon nets. The pitch is based on a modular system. The dimensions of the pitch can be customized according to individual requirements. The steel structure can be supplied with powder coated surfaces in different colors. It can also be equipped with a number of additional activities.