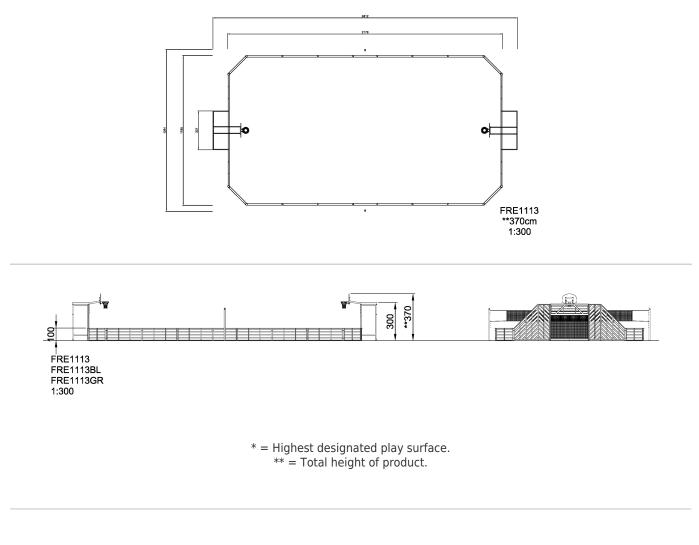

## FREIII3 CLASSIC Pitch 12x24 m

A multisport pitch includes two goals with built in basketball hoops and a height adjustable multisport net in the middle of the play area. The panels in the goal area are angled at 45° to prevent climbing. The goals have anti-moped barriers which can be removed for wheel chair access and the goal back wall has nylon nets. The pitch is based on a modular system. The dimensions of the pitch can be customized according to individual requirements. The steel structure can be supplied with powder coated surfaces in different colors. It can also be equipped with a number of additional activities.

| Product Line         | Multi Use Games Area |
|----------------------|----------------------|
| Category             | Classic Multi Sport  |
| Age group            | 3+                   |
| Total height (CM)370 |                      |