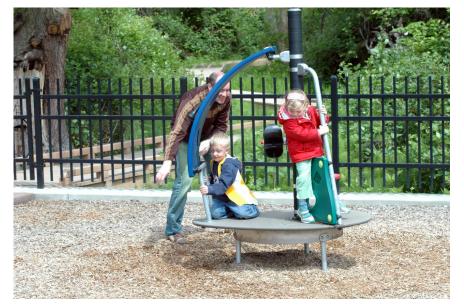

## **Navigator**

The Navigator is a small world of its own. On the raised deck the children can create their own play universe. Role-play, construction play and physical experiments all take place as the children drive or sail along, climb around the panels, balance on the edge and jump off for a quick escape. Adding to the play, the Navigator can be turned around and repositioned, to head off in a new direction.