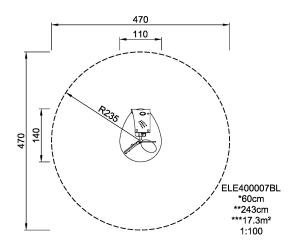

**Product Line** ELEMENTS™

**Category** ELEMENTS™ PRESCHOOL

Age group 2 - 6

Max. fall height (CM)60

Total height (CM) 243

Safety Zone 17.3 m2

**ASTM** 

\* = Highest designated play surface. \*\* = Total height of product.