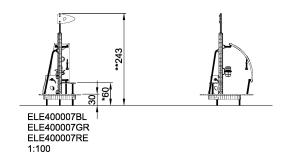

**Product Line** ELEMENTS™

**Category** ELEMENTS™ PRESCHOOL

Age group 2 - 6

Max. fall height (CM)60

Total height (CM) 243

Safety Zone 17.3 m2

**ASTM** 

\* = Highest designated play surface. \*\* = Total height of product.