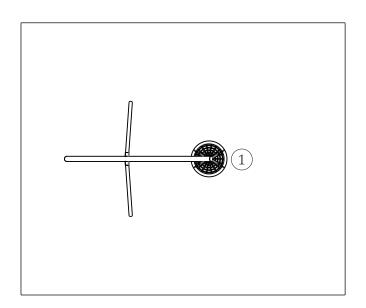

# Zea 7 Metálico

ref. ELDAN029DC









2-8 Years



0.34 m



105 m2



x = 5.30y= 2.40 z= 3.15



## **Equipment Information:**





### **Technical Information:**

1 - Nest <u>1</u> 0.34m



#### **Technical Characteristics:**



#### **Panels**

**HDPE:** Monocolour/bicolour high density polyethylene. It is a polymer so it is characterized by its resistance to corrosion and chemical products. By its capacity of elasticity and lightweight, it offers high resistance to impacts, and, therefore, very difficult to break. The non-slip surface offers security to children and the synthetic base prevents grow of bacterias and fungus. No need for maintenance;

**Nest:** Polypropylene multifilament braided with aluminum interior reinforcement. Chains with Ø5mm in hot galvanized steel;

**Metal parts** 

**Tubes:** 

Iron: Anticorrosive treatment of hot dip galvanizing in accordance with EN ISO 1461. Gel type lacquer at 230 ° C with thickness ranging from 50 to 70µm, according to the U