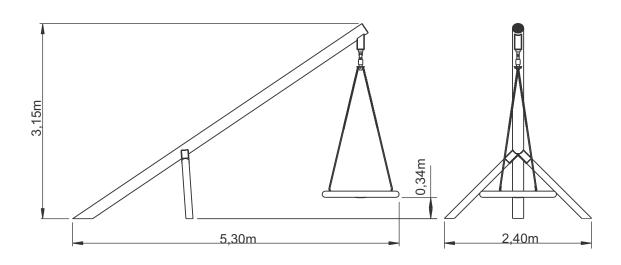

# Zea 7 Metálico

ref. ELDAN029DC

2-8 Years

0.34 m

105 m2

x = 5.30y= 2.40 z= 3.15

### **Technical Information:**

1 - Nest <u>1</u> 0.34m