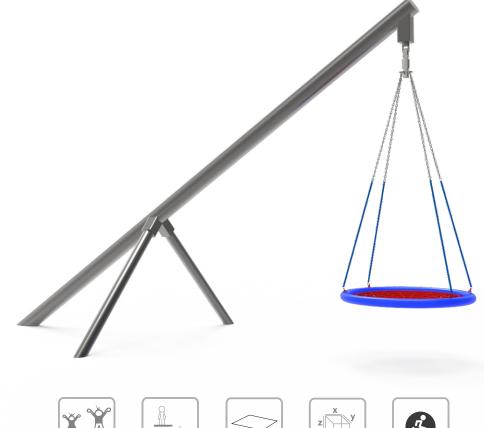

# Zea 7 Metálico

ref. ELDAN029DC

2-8 Years

0.34 m

105 m2

x = 5.30y= 2.40 z= 3.15

### **Technical Information:**

1 - Nest <u>1</u> 0.34m

**Nest:** Polypropylene multifilament braided with aluminum interior reinforcement. Chains with Ø5mm in hot galvanized steel;

**Metal parts** 

**Tubes:** 

Iron: Anticorrosive treatment of hot dip galvanizing in accordance with EN ISO 1461. Gel type lacquer at 230 ° C with thickness ranging from 50 to 70µm, according to the UNE EN ISO 2808; Fixation System: