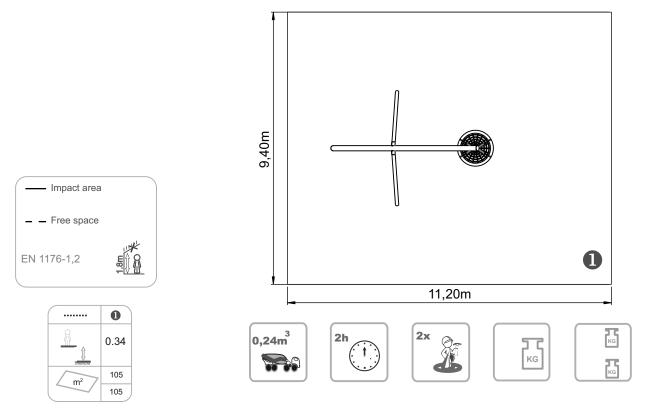

# Zea 7 Metálico

ref. ELDAN029DC

2-8 Years

0.34 m

105 m2

x = 5.30y= 2.40 z= 3.15

### **Technical Information:**

1 - Nest <u>1</u> 0.34m