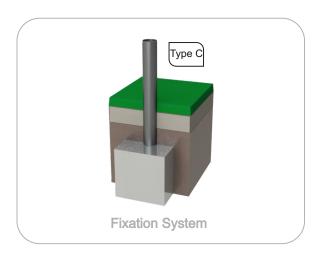

Type C - Standard fixation system composed by posts applied directly in the ground with concrete;

**Screws and accessories** 

Screws: Galvanized steel or optionally stainless steel AISI 304;

Capsules: PP Polypropylene plastic;