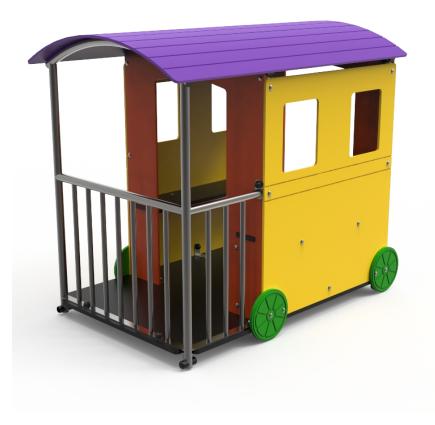

ref. ELCMB003











18 m2









# **Equipment Information:**





### **Technical Information:**

1 - Carriage 🛅 0.50m



## **Technical Characteristics:**



#### **Panels**

**HDPE:** Monocolour/bicolour high density polyethylene. It is a polymer so it is characterized by its resistance to corrosion and chemical products. By its capacity of elasticity and lightweight, it offers high resistance to impacts, and, therefore, very difficult to break. The non-slip surface offers security to children and the synthetic base prevents grow of bacterias and fungus. No need for maintenance;

Marine plywood: Non-slip, bonded with phenolic resins resistant to the weather and U.V., according to EL 314-2/classe 3 (DIN 68 TS TCIL3: BFU 100, BS 6566 PART 8 : WBP);

Metal parts Tubes: Stainless steel: AISI 304, Ø40