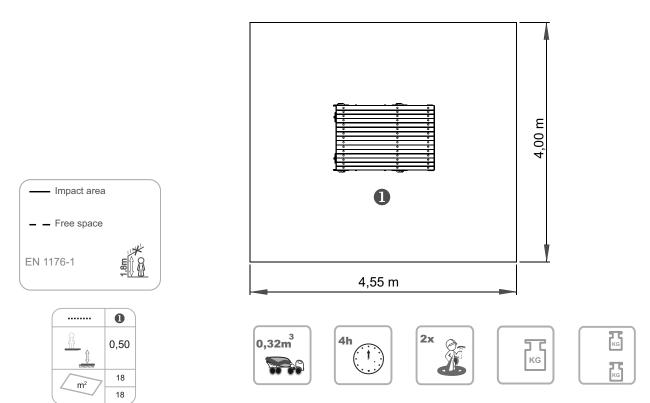

ref. ELCMB003











18 m2









# **Equipment Information:**





### **Technical Information:**

1 - Carriage 🛅 0.50m



## **Technical Characteristics:**



#### **Panels**

**HDPE:** Monocolour/bicolour high density polyethylene. It is a polymer so it is characterized by its resistance to corrosion and chemical products. By its capacity of elasticity and lightweight, it offers high resistance to impacts, and, therefore, very difficult to break. The non-slip surface offers security to children and the synthetic base prevents grow of bacterias and fungus. No need for maintenance;

Marine plywood: Non-slip, bonded with phenolic resins resistant to the weather and U.V., according to EL 314-2/classe 3 (DIN 68 TS TCIL3: BFU 100, BS 6566 PART 8 : WBP);

Metal parts Tubes: Stainless steel: AISI 304, Ø40mm;

**Fixation System:** 

Type A - Standard fixation