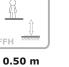

ref. ELCMB003











18 m2









# **Equipment Information:**





### **Technical Information:**

1 - Carriage 🛅 0.50m



## **Technical Characteristics:**



#### **Panels**

**HDPE:** Monocolour/bicolour high density polyethylene. It is a polymer so it is characterized by its resistance to corrosion and chemical products. By its capacity of elasticity and lightweight, it offers high resistance to impacts, and, therefore, very difficult to break. The non-slip surface offers security to children and the synthetic base prevents grow of bacterias and fungus. No need for maintenance;

Marine plywood: Non-slip, bonded with phenolic resins resistant to the weather and U.V., according to EL 314-2/classe 3 (DIN 68 TS TCIL3: BFU 100, BS 6566 PART 8 : WBP);

Metal parts Tubes: Stainless steel: AISI 304, Ø40mm;

*