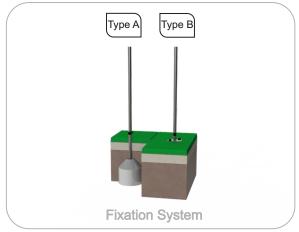

**Fixation System:** 

Type A - Standard fixation system composed by steel base embedded in the ground with concrete; Type B - Standard fixation system composed by steel base screwed to the ground with steel anchors;