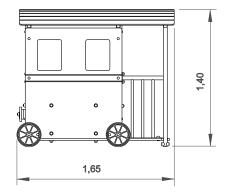

ref. ELCMB003











18 m2









# **Equipment Information:**





### **Technical Information:**

1 - Carriage 🛅 0.50m



## **Technical Characteristics:**



#### **Panels**

**HDPE:** Monocolour/bicolour high density polyethylene. It is a polymer so it is characterized by its resistance to corrosion and chemical products. By its capacity of elasticity and lightweight, it offers high resistance to impacts, and, therefore, very difficult to break. The non-slip surface offers security to children and the synthetic base prevents grow of bacterias and fungus. No need for maintenance;

Marine plywood: Non-slip, bonded with phenolic resins resistant to the weather and U.V., according to EL 314-2/classe 3 (DIN 68 TS TCIL3: BFU 100, BS 6566 PART 8 : WBP);

Metal parts Tubes: Stainless steel: AISI 304, Ø40mm;

**Fixation Syste