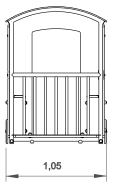

ref. ELCMB003











18 m2









# **Equipment Information:**





### **Technical Information:**

1 - Carriage 🛅 0.50m



## **Technical Characteristics:**



#### **Panels**

**HDPE:** Monocolour/bicolour high density polyethylene. It is a polymer so it is characterized by its resistance to corrosion and chemical products. By its capacity of elasticity and lightweight, it offers high resistance to impacts, and, therefore, very difficult to break. The non-slip surface offers security to children and the synthetic base prevents grow of bacterias and fungus. No need for maintenance;

Marine plywood: Non-slip, bonded with phenolic resins resistant to the weather and U.V., according to EL 314-2/classe 3 (DIN 68 TS TCIL3: BFU 100, BS 6566 PART 8 : WBP);

Metal parts Tubes: Stainless steel: AISI 304, Ø40mm;

**Fixation Sys