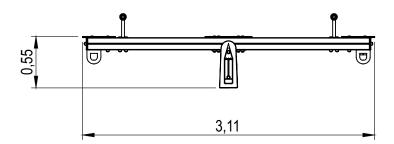

# **Boleto**

ref. ELBOL001

**₩** bragmaia®

3-14 Years

0.80 m

21 m2

x= 3.11 y= 0.35 z= 0.79