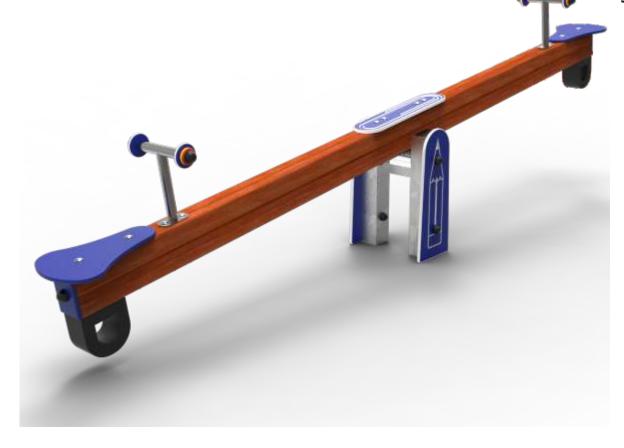

# **Boleto**

ref. ELBOL001

**₩** bragmaia®

3-14 Years

0.80 m

21 m2

x= 3.11 y= 0.35 z= 0.79

### **Technical Information:**

1 - Seat 1 0.80m

#### Beam

**Wood:** Laminated pinewood classified with guarantee of quality by continuous internal control. With autoclave treatment, protecting it from attacks of fungus, insects and termites. Finishing on aqueous base ink, specially developed to protect the wood from humidity, weather and U.V.

#### **Panels**

**HDPE:** Monocolour/bicolour high density polyethylene. It is a polymer so it is characterized by its resistance to corrosion and chemical products. By its capacity of elasticity and lightweight, it offers high resistance to impacts, and, therefore, very difficult to break. The non-slip surface offers security to children and the synthetic base prevents grow of bacterias and fungus. No need for maintenance;

#### **Metal parts**

#### **Tubes:**

Stainless steel: AISI 304, Ø30mm;

**Iron:** Anticorrosive treatment of hot dip galvanizing in accordance with EN ISO 1461. Gel type lacquer at 230  $^{\circ}$  C with thickness ranging from 50 to 70µm, according to the UNE EN ISO 2808; **Fixation System:** 