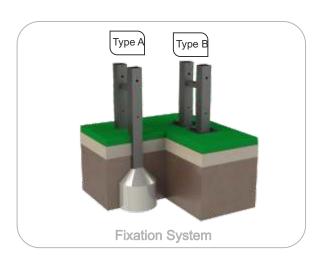

#### **Tubes:**

Stainless steel: AISI 304, Ø30mm;

**Iron:** Anticorrosive treatment of hot dip galvanizing in accordance with EN ISO 1461. Gel type lacquer at 230  $^{\circ}$  C with thickness ranging from 50 to 70µm, according to the UNE EN ISO 2808; **Fixation System:** 

Type A - Standard fixation system composed by steel base embedded in the ground with concrete;

**Type B - Standard fixation system** composed by steel base screwed to the ground with steel anchors;

**Screws and accessories** 