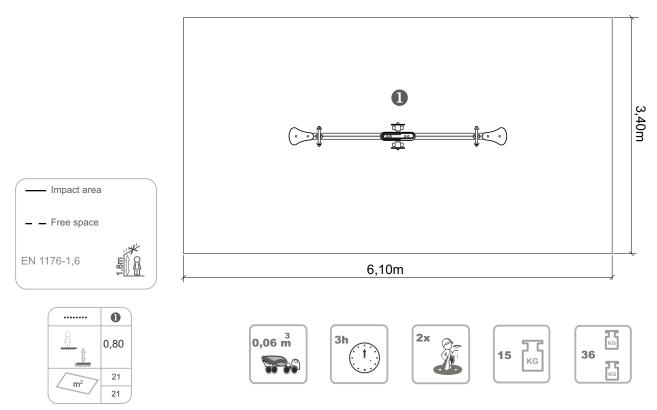

# **Boleto**

ref. ELBOL001



**₩** bragmaia®











3-14 Years

0.80 m

21 m2

x= 3.11 y= 0.35 z= 0.79





## **Equipment Information:**





### **Technical Information:**

1 - Seat 1 0.80m



### **Technical Characteristics:**



#### Beam

**Wood:** Laminated pinewood classified with guarantee of quality by continuous internal control. With autoclave treatment, protecting it from attacks of fungus, insects and termites. Finishing on aqueous base ink, specially developed to protect the wood from humidity, weather and U.V.



#### **Panels**

**HDPE:** Monocolour/bicolour high density polyethylene. It is a polymer so it is characterized by its resistance to corrosion and chemical products. By its capacity of elasticity and lightweight, it offers high resistance to impacts, and, therefore, very difficult to break. The non-slip surface offers security to children and the synthetic base prevents grow of bacterias and fungus. No