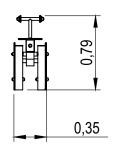

# **Boleto**

ref. ELBOL001

**₩** bragmaia®

3-14 Years

0.80 m

21 m2

x= 3.11 y= 0.35 z= 0.79