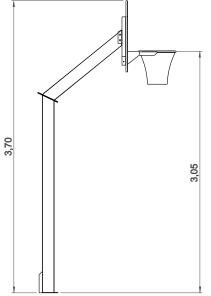

# **Basketball Hoop**

ref. BR018/3









## **Equipment Information:**





### **Technical Information:**

1 - Basketball Hoop forward 1200mm



### **Technical Characteristics:**



#### **Basketball Hoop**

**HDPE:** Monocolour/bicolour high density polyethylene. It is a polymer so it is characterized by its resistance to corrosion and chemical products. By its capacity of elasticity and lightweight, it offers high resistance to impacts, and, therefore, very difficult to break. The synthetic base prevents grow of bacterias and fungus. No need for maintenance;

Net: High density Nylon mesh;

#### **Metal Parts**

**Structure:** Galvanized steel according to EN 10025-2, class S235JR / S275JO. Anti corrosion hot dip galvanization treatment according to EN ISO 1461.

**Fixation System:** 

Type B - Standard fixation system compo