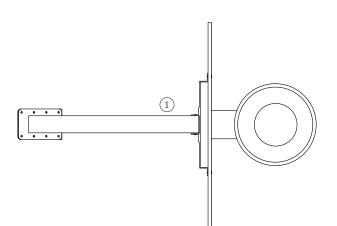

# **Basketball Hoop**

ref. BR018/3









## **Equipment Information:**





### **Technical Information:**

1 - Basketball Hoop forward 1200mm



### **Technical Characteristics:**



#### **Basketball Hoop**

**HDPE:** Monocolour/bicolour high density polyethylene. It is a polymer so it is characterized by its resistance to corrosion and chemical products. By its capacity of elasticity and lightweight, it offers high resistance to impacts, and, therefore, very difficult to break. The synthetic base prevents grow of bacterias and fungus. No need for maintenance;

Net: High density Nylon mesh;

#### **Metal Parts**

**Structure:** Galvanized steel according to EN 10025-2, class S235JR / S275JO. Anti corrosion hot dip galvanization treatment according to EN ISO 1461.

**Fixation System:** 

Type B - Standard fixation system composed by steel base screwed to the ground with steel anchors;

**Screws and accessories** 

Screws: Galvani