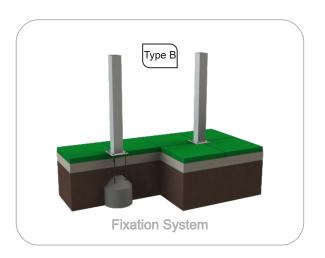

#### **Metal Parts**

**Structure:** Galvanized steel according to EN 10025-2, class S235JR / S275JO. Anti corrosion hot dip galvanization treatment according to EN ISO 1461.

**Fixation System:** 

Type B - Standard fixation system composed by steel base screwed to the ground with steel anchors;