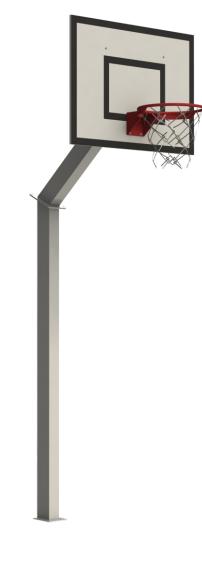

# **Basketball Hoop**

ref. BR018/3

### **Technical Information:**

1 - Basketball Hoop forward 1200mm