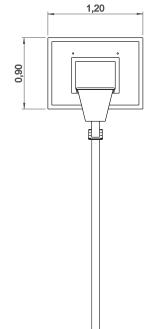

# **Basketball Hoop**

ref. BR018/3









## **Equipment Information:**





### **Technical Information:**

1 - Basketball Hoop forward 1200mm



### **Technical Characteristics:**



#### **Basketball Hoop**

**HDPE:** Monocolour/bicolour high density polyethylene. It is a polymer so it is characterized by its resistance to corrosion and chemical products. By its capacity of elasticity and lightweight, it offers high resistance to impacts, and, therefore, very difficult to break. The synthetic base prevents grow of bacterias and fungus. No need for maintenance;

Net: High density Nylon mesh;

#### **Metal Parts**

**Structure:** Galvanized steel according to EN 10025-2, class S235JR / S275JO. Anti corrosion hot dip galvanization treatment according to EN ISO 1461.

**Fixation System:** 

Type B - Standard fixation system com