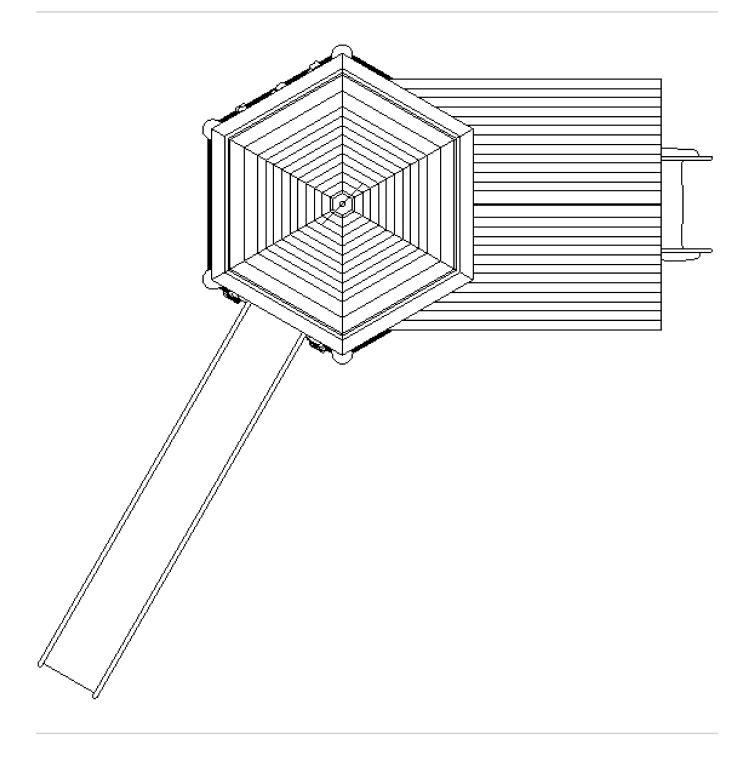

## **Lighthouse Play Sculpture**

This play sculpture concept from KOMPAN Design Studio can have the design, size and play activities that fit your needs.

The Lighthouse presents with a variety of play activities and physical challenges for children from the age of four. Accessing the lighthouse from the playhouse or the secret entrance under the slide, the children can climb to the top and discover all the different play activities along the way. The climbing wall on the outside of the lighthouse allows for physical challenge, that supports cross-coordination and strength to reach the top