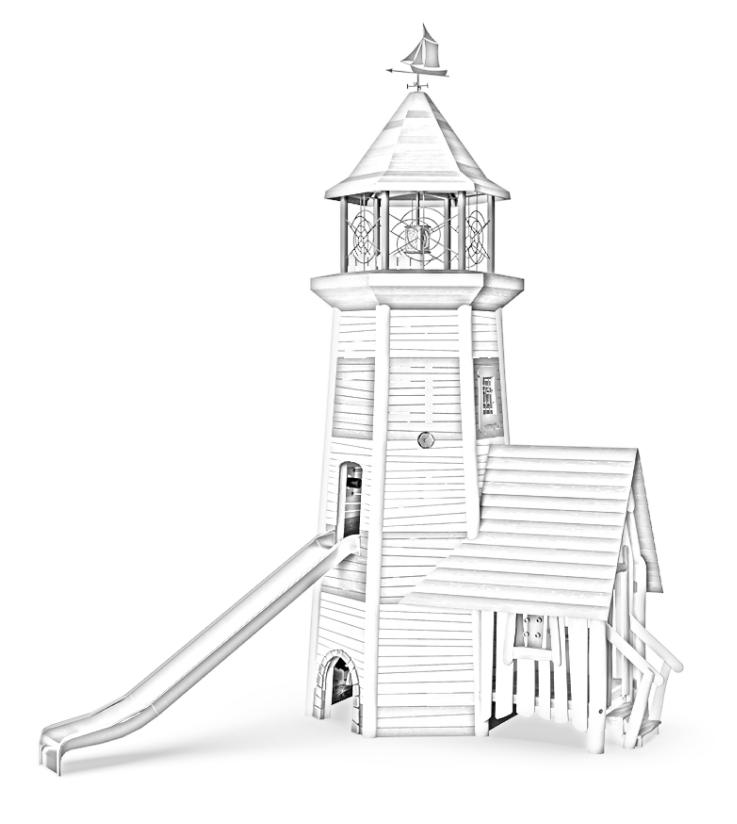

## **KRS-CONCEPT-LIGHTHOUSE**

## **Lighthouse Play Sculpture**

This play sculpture concept from KOMPAN Design Studio can have the design, size and play activities that fit your needs.

The Lighthouse presents with a variety of play activities and physical challenges for children from the age of four. Accessing the lighthouse from the playhouse or the secret entrance under the slide, the children can climb to the top and discover all the different play activities along the way. The climbing wall on the outside of the lighthouse allows for physical challenge, that supports cross-coordination and strength to reach the top