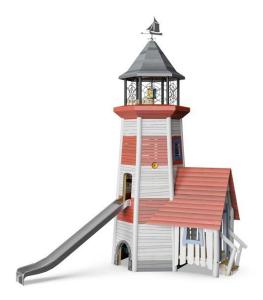

## **Lighthouse Play Sculpture**

This play sculpture concept from KOMPAN Design Studio can have the design, size and play activities that fit your needs.

The Lighthouse presents with a variety of play activities and physical challenges for children from the age of four. Accessing the lighthouse from the playhouse or the secret entrance under the slide, the children can climb to the top and discover all the different play activities along the way. The climbing wall on the outside of the lighthouse allows for physical challenge, that supports cross-coordination and strength to reach the top