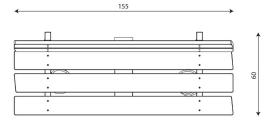

## **Product data**

| Length                         | 155 cm       |
|--------------------------------|--------------|
| Width                          | 60 cm        |
| Total height                   | 85 cm        |
| Weight of the heaviest part    | 32 kg        |
| Dimensions of the largest part | 140x18x18 cm |
| Availability of spare parts    | YES          |
| Installation time              | 1 h          |
|                                |              |