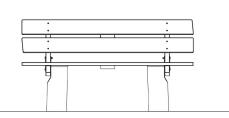

## **Material specification**

- Construction made of Robinia very durable acacia wood with a diameter of  $\sim 18$  cm without sharp edges, resistant to weather conditions,
- Seats/backrests made of Robinia very durable acacia wood without sharp edges, resistant to weather conditions,
- Stainless steel screws,