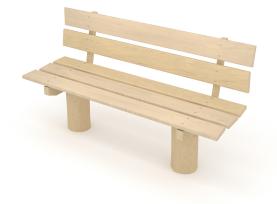

## **Product data**

| Length                         | 155 cm       |
|--------------------------------|--------------|
| Width                          | 60 cm        |
| Total height                   | 85 cm        |
| Weight of the heaviest part    | 32 kg        |
| Dimensions of the largest part | 140x18x18 cm |
| Availability of spare parts    | YES          |
| Installation time              | 1 h          |
|                                |              |