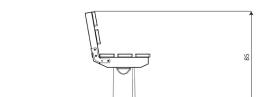

## **Product data**

| Length                         | 155 cm       |
|--------------------------------|--------------|
| Width                          | 60 cm        |
| Total height                   | 85 cm        |
| Weight of the heaviest part    | 32 kg        |
| Dimensions of the largest part | 140x18x18 cm |
| Availability of spare parts    | YES          |
| Installation time              | 1 h          |
|                                |              |