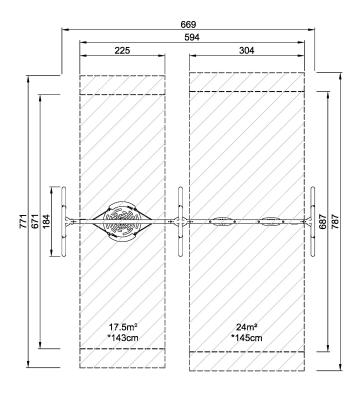

**ASTM** 

KSW92009 \*143cm \*\*255cm \*\*\*41m<sup>2</sup> 1:100

\* = Highest designated play surface. \*\* = Total height of product.

Weight/heaviest parts kg. Installation (Manpower) Persons

**Concrete required** NaN m3 **Installation (Hours)** Hours