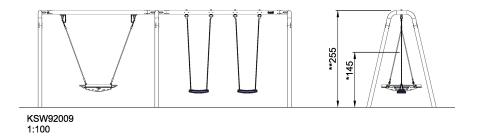

## KSW92009

## 2 Bay Portal Swing 2,5 meters with Birds Nest Shell Seat. Anthracite legs & connector. Galvanized crossbeam

KOMPAN swings can be configured to adapt individual needs & demands. All A-Frame swings are available in 2,0m and 2,5m height with posts of impregnated pine wood, hardwood or hot dip galvanized steel. As seats we offer standard swing seat, cradle seat, toddler seat or bird nests with a diameter of ø100cm or 120cm. Further the seats are available with either hot dip galvanized chains or stainless steel chains and if preferred with antiwrap suspensions. The modular swing system also enable multibay configurations with 2,3,4 or more sections.

**ASTM** 

KSW92009 \*143cm \*\*255cm \*\*\*41m<sup>2</sup> 1:100

\* = Highest designated play surface. \*\* = Total height of product.

Weight/heaviest parts kg. Installation (Manpower) Persons

**Concrete required** NaN m3 **Installation (Hours)** Hours