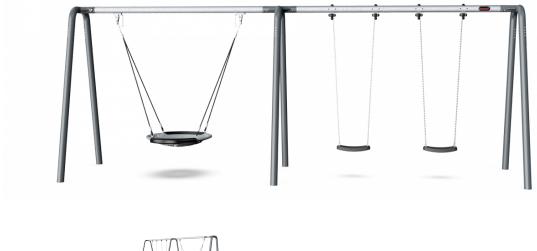

## 2 Bay Portal Swing 2,5 meters with Birds Nest Shell Seat. Anthracite legs & connector. Galvanized crossbeam

KOMPAN swings can be configured to adapt individual needs & demands. All A-Frame swings are available in 2,0m and 2,5m height with posts of impregnated pine wood, hardwood or hot dip galvanized steel. As seats we offer standard swing seat, cradle seat, toddler seat or bird nests with a diameter of ø100cm or 120cm. Further the seats are available with either hot dip galvanized chains or stainless steel chains and if preferred with antiwrap suspensions. The modular swing system also enable multibay configurations with 2,3,4 or more sections.

| Product Line             | Freestanding Play Equipment |
|--------------------------|-----------------------------|
| Category                 | Swings                      |
| Age group                | 4 - 10                      |
| Max. fall height (CM)143 |                             |
| Total height (CM)        | 255                         |
| Safety Zone              | 41 m2                       |