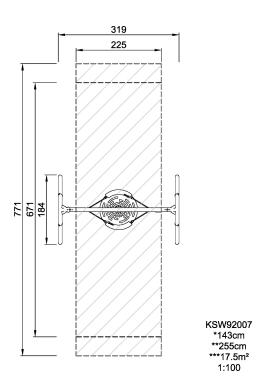

| Product Line             | Freestanding Play Equipment |  |  |
|--------------------------|-----------------------------|--|--|
| Category                 | Swings                      |  |  |
| Age group                | 4 - 10                      |  |  |
| Max. fall height (CM)143 |                             |  |  |
| Total height (CM)        | 255                         |  |  |
| Safety Zone              | 17.5 m2                     |  |  |