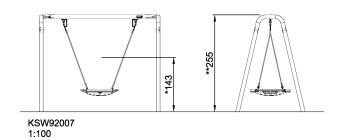

| Product Line             | Freestanding Play Equipment |  |  |
|--------------------------|-----------------------------|--|--|
| Category                 | Swings                      |  |  |
| Age group                | 4 - 10                      |  |  |
| Max. fall height (CM)143 |                             |  |  |
| Total height (CM)        | 255                         |  |  |
| Safety Zone              | 17.5 m2                     |  |  |