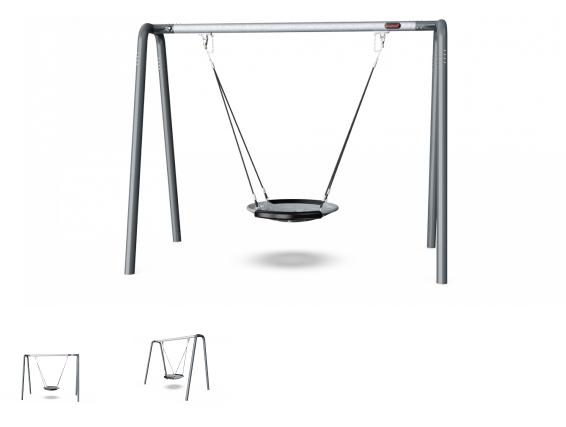

## KSW92007

Portal swing height 2,5 meters with Birds Nest shell Seat. Anthracite legs & connector. Galvanized crossbeam

KOMPAN swings can be configured to adapt individual needs & demands. All A-Frame swings are available in 2,0m and 2,5m height with posts of impregnated pine wood, hardwood or hot dip galvanized steel. As seats we offer standard swing seat, cradle seat, toddler seat or bird nests with a diameter of ø100cm or 120cm. Further the seats are available with either hot dip galvanized chains or stainless steel chains and if preferred with antiwrap suspensions. The modular swing system also enable multibay configurations with 2,3,4 or more sections.