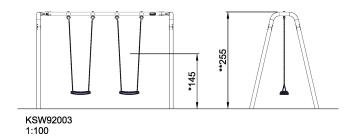

## **KSW92003**

ASTM

\* = Highest designated play surface. \*\* = Total height of product.

| Weight/heaviest parts     | kg.    | Installation (Manpower) | Persons |
|---------------------------|--------|-------------------------|---------|
| Concrete required         | NaN m3 | Installation (Hours)    | Hours   |
| Foundation amount/footing | NaN    | Excavation              | NaN m3  |