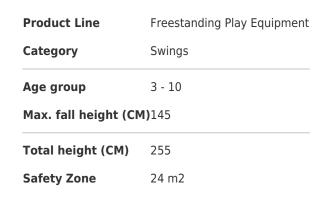

## **KSW92003**

ASTM

\* = Highest designated play surface. \*\* = Total height of product.

| Weight/heaviest parts     | kg.    | Installation (Manpower) | Persons |
|---------------------------|--------|-------------------------|---------|
| Concrete required         | NaN m3 | Installation (Hours)    | Hours   |
| Foundation amount/footing | NaN    | Excavation              | NaN m3  |