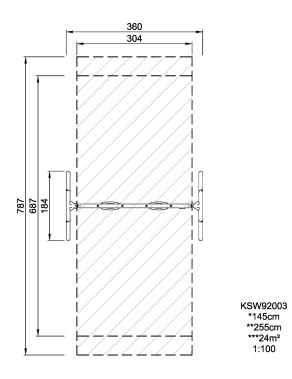

## **KSW92003**

ASTM

\* = Highest designated play surface. \*\* = Total height of product.

| Weight/heaviest parts     | kg.    | Installation (Manpower) | Persons |
|---------------------------|--------|-------------------------|---------|
| Concrete required         | NaN m3 | Installation (Hours)    | Hours   |
| Foundation amount/footing | NaN    | Excavation              | NaN m3  |