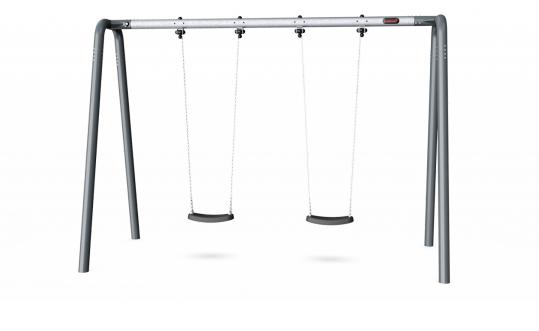

## Portal swing height 2,5 meters. Anthracite KOMPA legs & connector. Galvanized crossbeam

KOMPAN swings can be configured to adapt individual needs & demands. All A-Frame swings are available in 2,0m and 2,5m height with posts of impregnated pine wood, hardwood or hot dip galvanized steel. As seats we offer standard swing seat, cradle seat, toddler seat or bird nests with a diameter of ø100cm or 120cm. Further the seats are available with either hot dip galvanized chains or stainless steel chains. The modular swing system also enable multibay configurations with 2,3,4 or more sections.