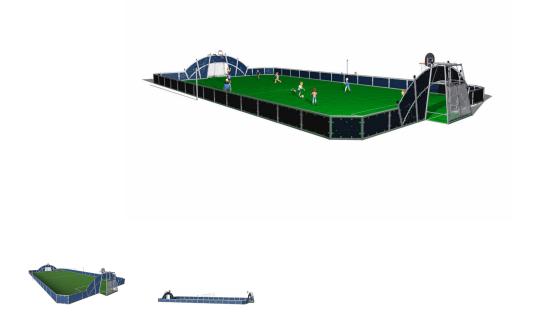

## **FRE2115** COSMOS Pitch 16x32 m

A multisport pitch includes two goals with built in basketball hoops and a height adjustable multisport net in the middle of the play area. The panels in the goal area have engraved sport motifs. The goals have removable anti-moped barriers for wheelchair access and the lower barriers have lower profile for grass edge protection with water drainage holes. The pitch is based on a modular system. The dimensions of the pitch can be customized according to individual requirements. The HD polyethylene panels can be supplied in different standard colors. The pitch can also be equipped with a number of additional activities.