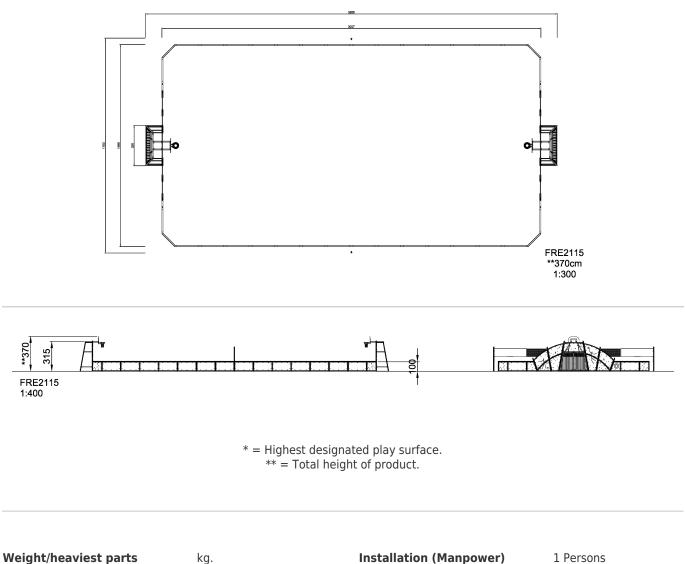

## **FRE2115** COSMOS Pitch 16x32 m

A multisport pitch includes two goals with built in basketball hoops and a height adjustable multisport net in the middle of the play area. The panels in the goal area have engraved sport motifs. The goals have removable anti-moped barriers for wheelchair access and the lower barriers have lower profile for grass edge protection with water drainage holes. The pitch is based on a modular system. The dimensions of the pitch can be customized according to individual requirements. The HD polyethylene panels can be supplied in different standard colors. The pitch can also be equipped with a number of additional activities.

| Product Line         | Multi Use Games Area |  |
|----------------------|----------------------|--|
| Category             | Cosmos Multi Sport   |  |
| Age group            | 3+                   |  |
| Total height (CM)370 |                      |  |

ጞ

IN-

ASTM

| weight/heaviest parts     | Kġ.    | Installation (Manpower) | I Fersons |
|---------------------------|--------|-------------------------|-----------|
| Concrete required         | NaN m3 | Installation (Hours)    | 50 Hours  |
| Foundation amount/footing | NaN    | Excavation              | NaN m3    |