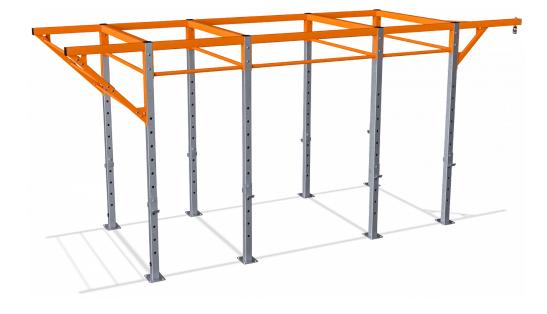

## **Bootcamp Base**

The Bootcamp Base gives trainers every opportunity they need to do their training. It is a multipurpose gym where you can easily train with groups of more than 10 people. The Bootcamp Base allows users to stow barbells at various heights and to attach boxing bags and many other training equipment (suspension trainers, climbing ropes, battle ropes, elasticated attachments etc.).