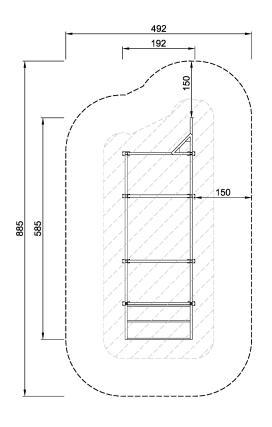

| <b>Product Line</b>      | Outdoor Fitness   |
|--------------------------|-------------------|
| Category                 | Bootcamp Training |
| Age group                | 13+               |
| Max. fall height (CM)150 |                   |
| Total height (CM)        | 262               |
| Safety Zone              | 38.4 m2           |

SUR-FACE IN-GROU.

FST93000 \*150cm \*\*260cm \*\*\*39.6m²

1:100

\* = Highest designated play surface. \*\* = Total height of product.

Weight/heaviest parts kg. Installation (Manpower) 1 Persons

**Concrete required** NaN m3 **Installation (Hours)** 4 Hours