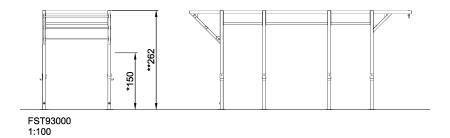

| <b>Product Line</b>      | Outdoor Fitness   |
|--------------------------|-------------------|
| Category                 | Bootcamp Training |
| Age group                | 13+               |
| Max. fall height (CM)150 |                   |
| Total height (CM)        | 262               |
| Safety Zone              | 38.4 m2           |

SUR-FACE IN-GROU.

FST93000 \*150cm \*\*260cm \*\*\*39.6m²

1:100

\* = Highest designated play surface. \*\* = Total height of product.

Weight/heaviest parts kg. Installation (Manpower) 1 Persons

**Concrete required** NaN m3 **Installation (Hours)** 4 Hours