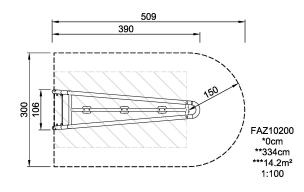

| Product Line         | Outdoor Fitness |  |
|----------------------|-----------------|--|
| Category             | Cross Training  |  |
| Age group            | 13+             |  |
| Total height (CM)334 |                 |  |
| Safety Zone          | 14.2 m2         |  |

\* = Highest designated play surface. \*\* = Total height of product.

| Weight/heaviest parts     | kg.    | Installation (Manpower) | 1 Persons |
|---------------------------|--------|-------------------------|-----------|
| Concrete required         | NaN m3 | Installation (Hours)    | 9 Hours   |
| Foundation amount/footing | NaN    | Excavation              | NaN m3    |