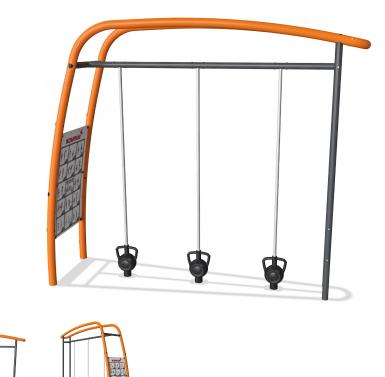

## FAZ10200 Magnetic Bells

An innovative magnetic breaking system allows the user to increase the resistance by increasing the speed of movement. The patented system also functions as brake when someone drops the magnetic bells and will reduce the impact significantly. The option to choose between a light, medium or heavy training weight offers a scalable training and it makes the Magnetic Bells an accessible piece of equipment for both the trained and the untrained. The Magnetic bells move freely up and down and can spin 3600 . This allows the users to do exercises which are very similar to Medicine balls and kettle bell exercises.