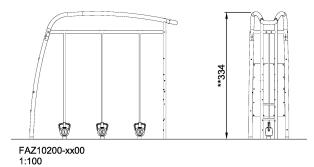

| Product Line         | Outdoor Fitness |  |
|----------------------|-----------------|--|
| Category             | Cross Training  |  |
| Age group            | 13+             |  |
| Total height (CM)334 |                 |  |
| Safety Zone          | 14.2 m2         |  |

\* = Highest designated play surface. \*\* = Total height of product.

| Weight/heaviest parts     | kg.    | Installation (Manpower) | 1 Persons |
|---------------------------|--------|-------------------------|-----------|
| Concrete required         | NaN m3 | Installation (Hours)    | 9 Hours   |
| Foundation amount/footing | NaN    | Excavation              | NaN m3    |