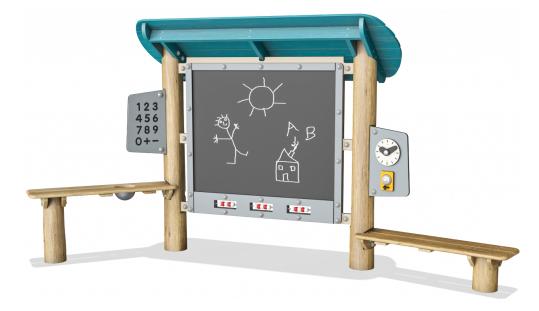

## **Play & Learn College**

The Robinia Play & Learn College is a great creativity attractor, that children return to again and again. It appeals to children's dramatic play, e.g. playing school. It also stimulates creativity in drawing, and due to the two sides of the blackboard bigger groups can draw together, e.g. in an outdoor classroom. The two benches have different heights and invite both children and adults. The richness in tactile detail with acabus, clock, bell and number board train the fine motor skills and hand-eye coordination. In play tests with 1-6yearolds, these elements inspired dramatic play, e.g. playing school. The number boards inspired play-counting in children aged 3 and up. Drawing and play-writing were essential parts of the blackboard play, stimulating children's creativity. Playwriting and play-counting are known to stimulate children's interest in learning and readiness for school.