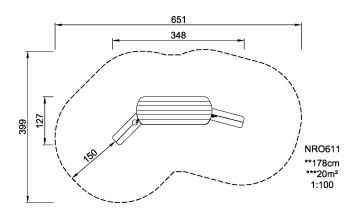

Product Line Organic Robinia

**Category** Themed play, Castle and ships

Age group 2 - 8 Total height (CM)178

Safety Zone 20 m2

\* = Highest designated play surface. \*\* = Total height of product.

Weight/heaviest partskg.Installation (Manpower)PersonsConcrete requiredNaN m3Installation (Hours)HoursFoundation amount/footingNaNExcavationNaN m3