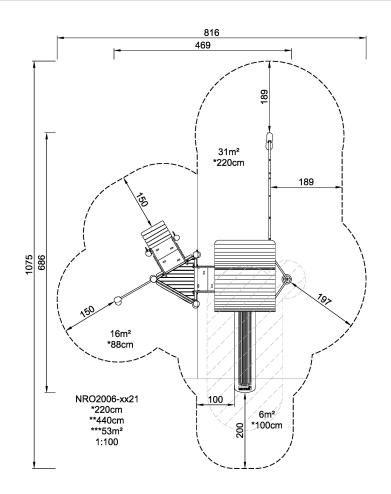

| Product Line             | Organic Robinia       |  |
|--------------------------|-----------------------|--|
| Category                 | Multi play structures |  |
| Age group                | 3 - 10                |  |
| Max. fall height (CM)220 |                       |  |
| Total height (CM)        | 440                   |  |
| Safety Zone              | 53 m2                 |  |