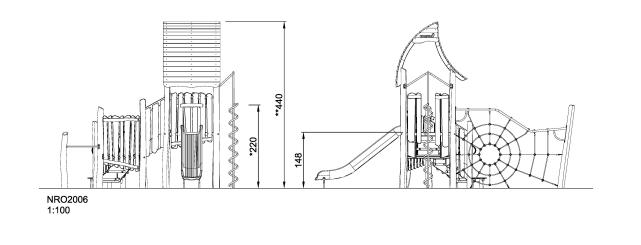

| Product Line             | Organic Robinia       |  |
|--------------------------|-----------------------|--|
| Category                 | Multi play structures |  |
| Age group                | 3 - 10                |  |
| Max. fall height (CM)220 |                       |  |
| Total height (CM)        | 440                   |  |
| Safety Zone              | 53 m2                 |  |

ASTM

KOMPAN A/S. C. F. Tietgens Boulevard 32C DK-5220 Odense SØ Tel.: +45 63 62 12 50 info@KOMPAN.com | www.kompan.com

KOMPAN FSC License No. FSC-C004450 / www.fsc.org The mark of responsible forestry

\* = Highest designated play surface. \*\* = Total height of product.