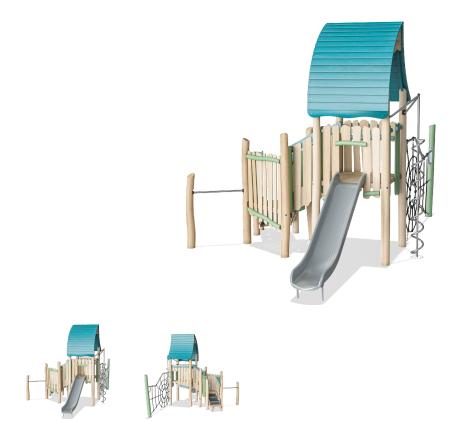

## NRO2006 Double tower with spider net ADA

This double tower invites a multitude of physical play activities:the spider net rooms many and is challenging with all the inclined rope steps. The platform can be entered via the net opening or the accessible stairway. From the highest level, the child can chose between a slide down or the supportive curly climber: the curly climber provides a good grip and a good seating support. It's designed to allow for children with walkers or wheelchairs either playing at the table or using the stairway. The product is available as FSC® Certified (FSC® C004450) robinia wood on request.

| Product Line             | Organic Robinia       |  |
|--------------------------|-----------------------|--|
| Category                 | Multi play structures |  |
| Age group                | 3 - 10                |  |
| Max. fall height (CM)220 |                       |  |
| Total height (CM)        | 440                   |  |
| Safety Zone              | 53 m2                 |  |