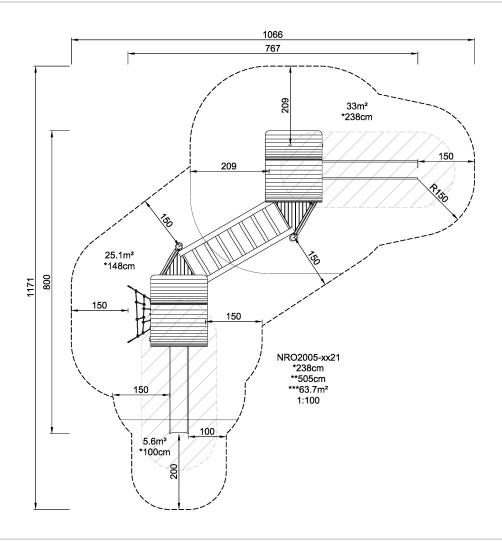

Product Line Organic Robinia

Category Multi play structures

Age group 6 - 12

Max. fall height (CM)238

Total height (CM) 505

Safety Zone 63.7 m2

IN-GROU.

<sup>\* =</sup> Highest designated play surface. \*\* = Total height of product.