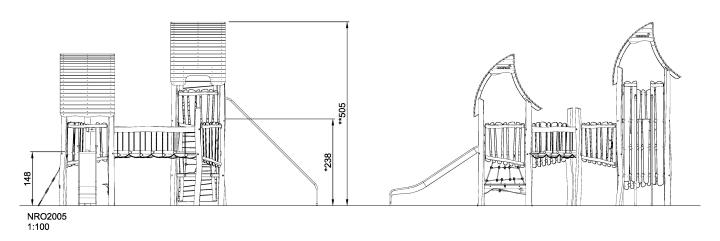

## **The Wizards Double Tower Fortress**

Two towers with combined square and triangle platforms linked together by a wobble bridge. The lower platform has boarding net access, slide egress and ground level play counter. The high tower has a 1st level platform as a playhouse with windows & seat. The 2nd level with banister bars. The product is available in 3 versions: 1 - Untreated Robinia wood 2 - Brown oiled wood 3 - Combined colour and untreated wood. FSC® Certified (FSC® C004450) robinia wood on request.

Product Line Organic Robinia

Category Multi play structures

Age group 6 - 12

Max. fall height (CM)238

Total height (CM) 505

Safety Zone 63.7 m2

IN-GROU.

<sup>\* =</sup> Highest designated play surface. \*\* = Total height of product.