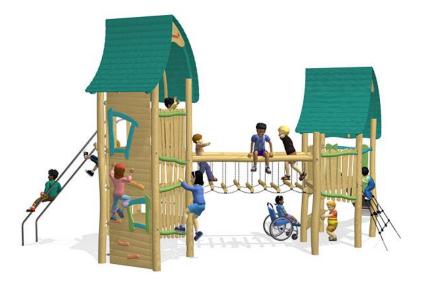

## **The Wizards Double Tower Fortress**

Two towers with combined square and triangle platforms linked together by a wobble bridge. The lower platform has boarding net access, slide egress and ground level play counter. The high tower has a 1st level platform as a playhouse with windows & seat. The 2nd level with banister bars. The product is available in 3 versions: 1 - Untreated Robinia wood 2 - Brown oiled wood 3 - Combined colour and untreated wood. FSC® Certified (FSC® C004450) robinia wood on request.