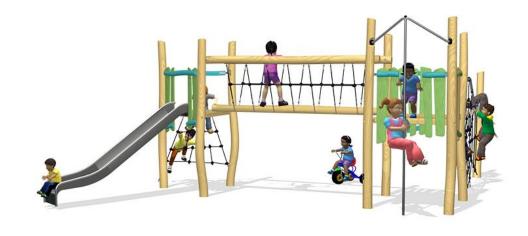

## NRO2003 Double Tower with Spider Net

Two towers with square and triangle platforms linked by tree trunk bridge. Equpped with large spider net, fireman's pole, boarding net activities. The product is available in 3 versions: 1: Unthreated Robinia wood. 2: Brown oiled wood. 3:Combined color and unthreated wood. FSC® Certified (FSC® C004450) robinia wood on request.