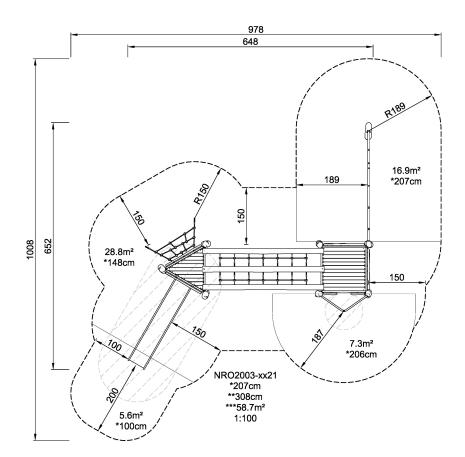

| Product Line                              | Organic Robinia       |  |  |
|-------------------------------------------|-----------------------|--|--|
| Category                                  | Multi play structures |  |  |
| Age group                                 | 4 - 10                |  |  |
| Max. fall height (CM)207                  |                       |  |  |
| Max. fall height (CM                      | <b>1)</b> 207         |  |  |
| Max. fall height (CN<br>Total height (CM) | <b>4)</b> 207<br>308  |  |  |

\* = Highest designated play surface. \*\* = Total height of product.

| Weight/heaviest parts     | kg.    | Installation (Manpower) | Persons |
|---------------------------|--------|-------------------------|---------|
| Concrete required         | NaN m3 | Installation (Hours)    | Hours   |
| Foundation amount/footing | NaN    | Excavation              | NaN m3  |