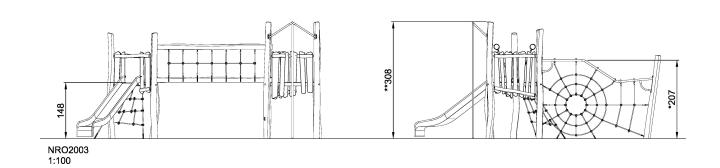

## NRO2003 Double Tower with Spider Net

Two towers with square and triangle platforms linked by tree trunk bridge. Equpped with large spider net, fireman's pole, boarding net activities. The product is available in 3 versions: 1: Unthreated Robinia wood. 2: Brown oiled wood. 3:Combined color and unthreated wood. FSC® Certified (FSC® C004450) robinia wood on request.

| Product Line                              | Organic Robinia       |  |  |
|-------------------------------------------|-----------------------|--|--|
| Category                                  | Multi play structures |  |  |
| Age group                                 | 4 - 10                |  |  |
| Max. fall height (CM)207                  |                       |  |  |
| Max. fall height (CM                      | <b>1)</b> 207         |  |  |
| Max. fall height (CN<br>Total height (CM) | <b>4)</b> 207<br>308  |  |  |

\* = Highest designated play surface. \*\* = Total height of product.

| Weight/heaviest parts     | kg.    | Installation (Manpower) | Persons |
|---------------------------|--------|-------------------------|---------|
| Concrete required         | NaN m3 | Installation (Hours)    | Hours   |
| Foundation amount/footing | NaN    | Excavation              | NaN m3  |