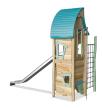

## The Witch's Tower

Multi deck tower with slide, net and fireman's pole. The 1st platform level is a playhouse with windows & seat. The 2nd level with two egress activities. The product is available in 3 versions: 1: Unthreated Robinia wood. 2: Brown oiled wood. 3:Combined color and unthreated wood. FSC® Certified (FSC® C004450) robinia wood on request.

| <b>Product Line</b>      | Organic Robinia       |
|--------------------------|-----------------------|
| Category                 | Multi play structures |
| Age group                | 4 - 10                |
| Max. fall height (CM)300 |                       |
| Total height (CM)        | 507                   |
| Safety Zone              | 48.1 m2               |