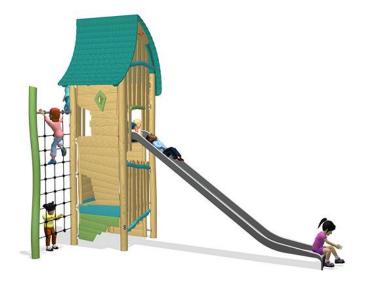

## The Witch's Tower

Multi deck tower with slide, net and fireman's pole. The 1st platform level is a playhouse with windows & seat. The 2nd level with two egress activities. The product is available in 3 versions: 1: Unthreated Robinia wood. 2: Brown oiled wood. 3:Combined color and unthreated wood. FSC® Certified (FSC® C004450) robinia wood on request.

| <b>Product Line</b>      | Organic Robinia       |
|--------------------------|-----------------------|
| Category                 | Multi play structures |
| Age group                | 4 - 10                |
| Max. fall height (CM)300 |                       |
| Total height (CM)        | 507                   |
| Safety Zone              | 48.1 m2               |