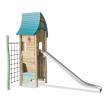

## The Witch's Tower

Multi deck tower with slide, net and fireman's pole. The 1st platform level is a playhouse with windows & seat. The 2nd level with two egress activities. The product is available in 3 versions: 1: Unthreated Robinia wood. 2: Brown oiled wood. 3:Combined color and unthreated wood. FSC® Certified (FSC® C004450) robinia wood on request.

| <b>Product Line</b>      | Organic Robinia       |
|--------------------------|-----------------------|
| Category                 | Multi play structures |
| Age group                | 4 - 10                |
| Max. fall height (CM)300 |                       |
| Total height (CM)        | 507                   |
| Safety Zone              | 48.1 m2               |