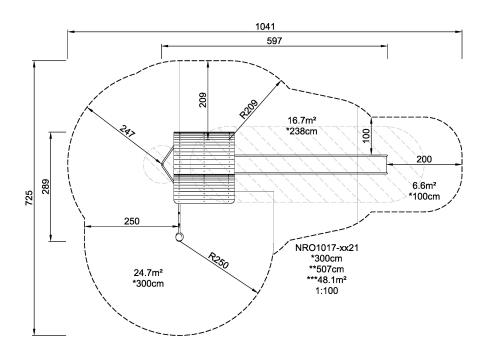

| <b>Product Line</b>      | Organic Robinia       |
|--------------------------|-----------------------|
| Category                 | Multi play structures |
| Age group                | 4 - 10                |
| Max. fall height (CM)300 |                       |
| Total height (CM)        | 507                   |
| Safety Zone              | 48.1 m2               |

IN-GROU.

\* = Highest designated play surface. \*\* = Total height of product.

Weight/heaviest partskg.Installation (Manpower)PersonsConcrete requiredNaN m3Installation (Hours)HoursFoundation amount/footingNaNExcavationNaN m3