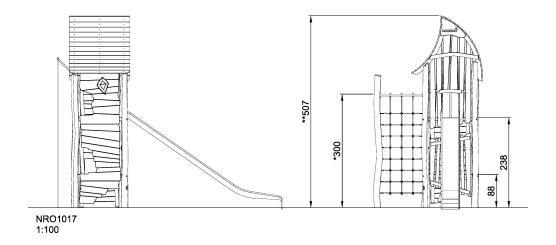

## **NRO1017**

## The Witch's Tower

Multi deck tower with slide, net and fireman's pole. The 1st platform level is a playhouse with windows & seat. The 2nd level with two egress activities. The product is available in 3 versions: 1: Unthreated Robinia wood. 2: Brown oiled wood. 3:Combined color and unthreated wood. FSC® Certified (FSC® C004450) robinia wood on request.

| <b>Product Line</b>      | Organic Robinia       |
|--------------------------|-----------------------|
| Category                 | Multi play structures |
| Age group                | 4 - 10                |
| Max. fall height (CM)300 |                       |
| Total height (CM)        | 507                   |
| Safety Zone              | 48.1 m2               |

IN-GROU.

\* = Highest designated play surface. \*\* = Total height of product.

Weight/heaviest partskg.Installation (Manpower)PersonsConcrete requiredNaN m3Installation (Hours)HoursFoundation amount/footingNaNExcavationNaN m3