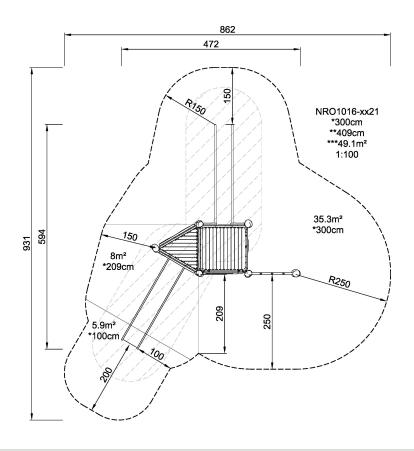

| <b>Product Line</b>      | Organic Robinia       |
|--------------------------|-----------------------|
| Category                 | Multi play structures |
| Age group                | 4 - 12                |
| Max. fall height (CM)300 |                       |
| Total height (CM)        | 409                   |
| Safety Zone              | 49.1 m2               |

IN-GROU.

\* = Highest designated play surface. \*\* = Total height of product.

**Excavation** 

Weight/heaviest partskg.Installation (Manpower)PersonsConcrete requiredNaN m3Installation (Hours)Hours

NaN

Foundation amount/footing

NaN m3