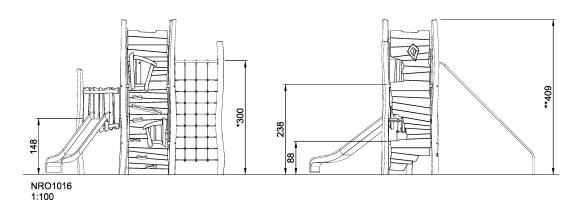

| <b>Product Line</b>      | Organic Robinia       |
|--------------------------|-----------------------|
| Category                 | Multi play structures |
| Age group                | 4 - 12                |
| Max. fall height (CM)300 |                       |
| Total height (CM)        | 409                   |
| Safety Zone              | 49.1 m2               |

IN-GROU.

\* = Highest designated play surface. \*\* = Total height of product.

**Excavation** 

Weight/heaviest partskg.Installation (Manpower)PersonsConcrete requiredNaN m3Installation (Hours)Hours

NaN

Foundation amount/footing