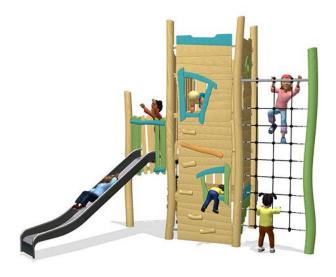

## **Tower House With Slide**

Multi deck combined tower with lower cave, side platform with slide and upper platform with banister bars. Tower access by vertical climbing net or climbing wall. The product is available in 3 versions: 1: Unthreated Robinia wood. 2: Brown oiled wood. 3:Combined color and unthreated wood. FSC® Certified (FSC® C004450) robinia wood on request.

| <b>Product Line</b>      | Organic Robinia       |
|--------------------------|-----------------------|
| Category                 | Multi play structures |
| Age group                | 4 - 12                |
| Max. fall height (CM)300 |                       |
| Total height (CM)        | 409                   |
| Safety Zone              | 49.1 m2               |