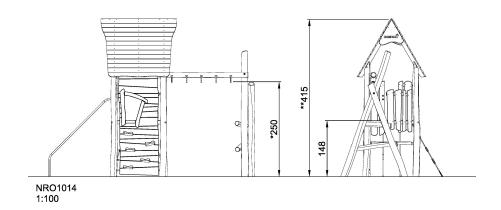

## NRO1014

Product Line Organic Robinia

Category Multi play structures

Age group 6 - 12

Max. fall height (CM)250

Total height (CM) 415

Safety Zone

38.2 m2

IN-GROU.

\* = Highest designated play surface. \*\* = Total height of product.

Weight/heaviest partskg.Installation (Manpower)PersonsConcrete requiredNaN m3Installation (Hours)Hours

Foundation amount/footing NaN Excavation NaN m3