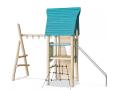

## **The Monkey Tower**

Classic play tower with climbing wall and boarding net access. Banister bars for fast exit and monkey bars as challeging overhead activity. The product is available in 3 versions: 1: Unthreated Robinia wood. 2: Brown oiled wood. 3:Combined color and unthreated wood. FSC® Certified (FSC® C004450) robinia wood on request.

Product Line Organic Robinia

Category Multi play structures

Age group 6 - 12

Max. fall height (CM)250

Total height (CM) 415

Safety Zone

38.2 m2

IN-GROU.