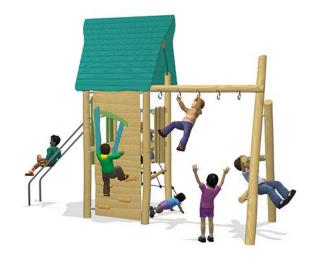

## **The Monkey Tower**

Classic play tower with climbing wall and boarding net access. Banister bars for fast exit and monkey bars as challeging overhead activity. The product is available in 3 versions: 1: Unthreated Robinia wood. 2: Brown oiled wood. 3:Combined color and unthreated wood. FSC® Certified (FSC® C004450) robinia wood on request.

Product Line Organic Robinia

Category Multi play structures

Age group 6 - 12

Max. fall height (CM)250

Total height (CM) 415

Safety Zone

38.2 m2

IN-GROU.