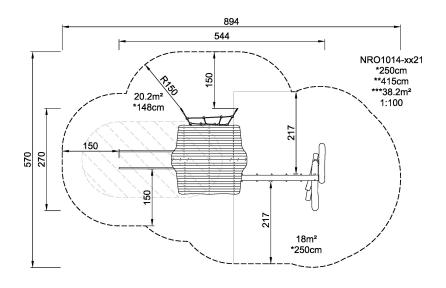

Product Line Organic Robinia

Category Multi play structures

Age group 6 - 12

Max. fall height (CM)250

Total height (CM) 415

Safety Zone

38.2 m2

IN-GROU.

\* = Highest designated play surface. \*\* = Total height of product.

Weight/heaviest partskg.Installation (Manpower)PersonsConcrete requiredNaN m3Installation (Hours)Hours

Foundation amount/footing NaN Excavation NaN m3