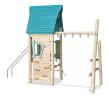

## **The Monkey Tower**

Classic play tower with climbing wall and boarding net access. Banister bars for fast exit and monkey bars as challeging overhead activity. The product is available in 3 versions: 1: Unthreated Robinia wood. 2: Brown oiled wood. 3:Combined color and unthreated wood. FSC® Certified (FSC® C004450) robinia wood on request.

Product Line Organic Robinia

Category Multi play structures

Age group 6 - 12

Max. fall height (CM)250

Total height (CM) 415

Safety Zone

38.2 m2

IN-GROU.