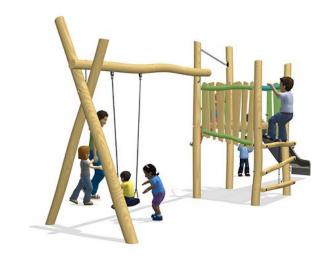

## **Slide & Swing Tower**

Play tower with swing, slide & fireman's pole. Swing crossbeam height 2,5 meters. Access to platform by vertical ladder. The product is available in 3 versions: 1: Unthreated Robinia wood. 2: Brown oiled wood. 3:Combined color and unthreated wood. FSC® Certified (FSC® C004450) robinia wood on request.

| <b>Product Line</b>      | Organic Robinia       |
|--------------------------|-----------------------|
| Category                 | Multi play structures |
| Age group                | 4 - 10                |
| Max. fall height (CM)209 |                       |
| Total height (CM)        | 319                   |
| Safety Zone              | 42 m2                 |