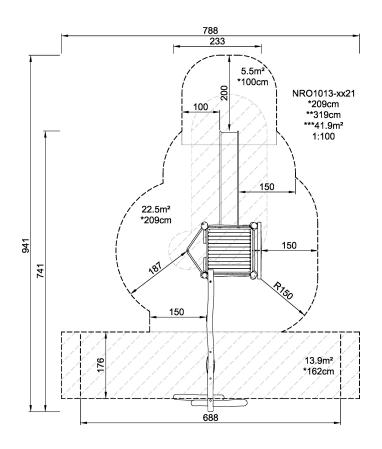

## **NRO1013**

| <b>Product Line</b>      | Organic Robinia       |
|--------------------------|-----------------------|
| Category                 | Multi play structures |
| Age group                | 4 - 10                |
| Max. fall height (CM)209 |                       |
| Total height (CM)        | 319                   |
| Safety Zone              | 42 m2                 |

IN-GROU.

\* = Highest designated play surface. \*\* = Total height of product.

Weight/heaviest partskg.Installation (Manpower)PersonsConcrete requiredNaN m3Installation (Hours)Hours

Foundation amount/footing NaN Excavation NaN m3