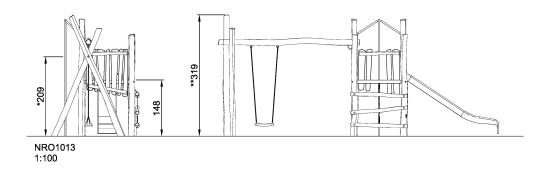

| <b>Product Line</b>      | Organic Robinia       |
|--------------------------|-----------------------|
| Category                 | Multi play structures |
| Age group                | 4 - 10                |
| Max. fall height (CM)209 |                       |
| Total height (CM)        | 319                   |
| Safety Zone              | 42 m2                 |

IN-GROU.

\* = Highest designated play surface. \*\* = Total height of product.

Weight/heaviest partskg.Installation (Manpower)PersonsConcrete requiredNaN m3Installation (Hours)Hours

Foundation amount/footing NaN Excavation NaN m3