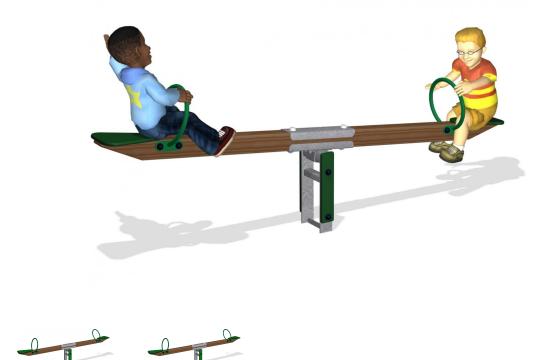

## NATIO3 Wip Wap Seesaw

The seesaw is a classic piece of play equipment for training cause and effect as the child sees its movements replicated. The rocking movements affected by the cooperation between players are great for developing the skills of negotiation. The rubber damping unit acts as a safety braking device if one child should suddenly jump off.