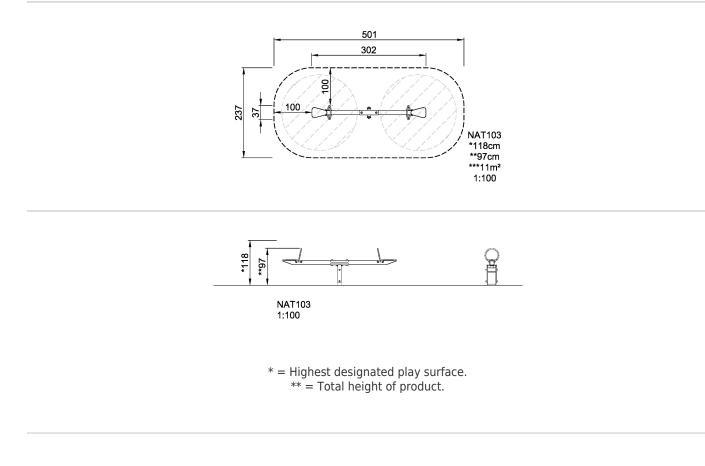

| Product Line             | Traditional Play |  |
|--------------------------|------------------|--|
| Category                 | Springers        |  |
| Age group                | 3 - 8            |  |
| Max. fall height (CM)118 |                  |  |
| Total height (CM)        | 97               |  |
| Safety Zone              | 11 m2            |  |