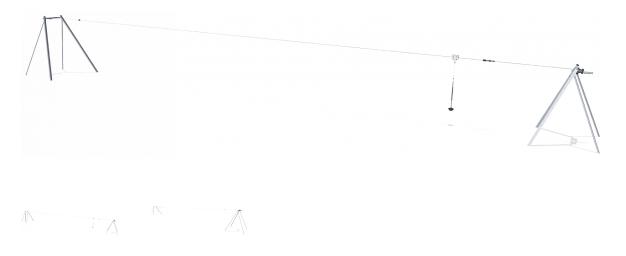

## Large Cableway, Steel

This piece of equipment can be up to 25 metres long with a stopping device ensuring a soft landing. This is certainly a breath-taking experience.

Product Line Traditional Play

Category Cableways

**Age group** 4 - 12

Max. fall height (CM)100

Total height (CM) 394

Safety Zone 118.9 m2

SUR-FACE

M87212 \*100cm \*\*394cm \*\*\*118.9m² 1:100

\* = Highest designated play surface. \*\* = Total height of product.