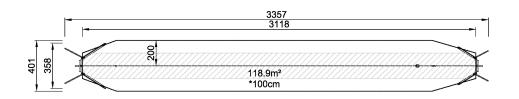

**Age group** 4 - 12

Max. fall height (CM)100

Total height (CM) 394

Safety Zone 118.9 m2

SUR-FACE

M87212 \*100cm \*\*394cm \*\*\*118.9m² 1:100

\* = Highest designated play surface. \*\* = Total height of product.