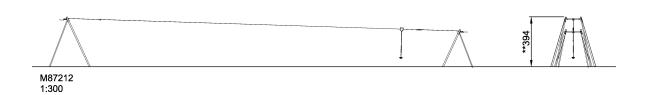

## M87212

**Age group** 4 - 12

Max. fall height (CM)100

Total height (CM) 394

Safety Zone 118.9 m2

SUR-FACE

M87212 \*100cm \*\*394cm \*\*\*118.9m² 1:100

\* = Highest designated play surface. \*\* = Total height of product.