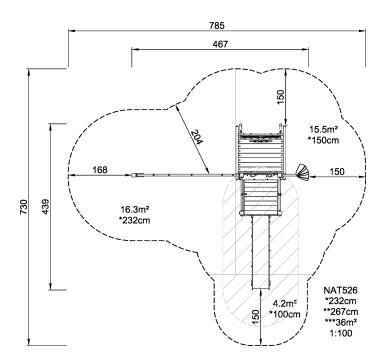

Product Line Traditional Play

Category Climbing structures & nets

Age group 4 - 10

Max. fall height (CM)232

Total height (CM) 267

Safety Zone 36 m2

SUR-FACE

\* = Highest designated play surface. \*\* = Total height of product.