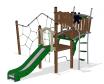

## **Observer**

The Observer is a varied climbing unit on two levels, with a classic slide and tactile features both on ground and elevated level. The Observer offer the children training of their coordination and agility and makes a fine play frame for a bigger group of children playing.

Product Line Traditional Play

Category Climbing structures & nets

Age group 4 - 10

Max. fall height (CM)232

Total height (CM) 267

Safety Zone 36 m2

SUR-FACE

\* = Highest designated play surface. \*\* = Total height of product.