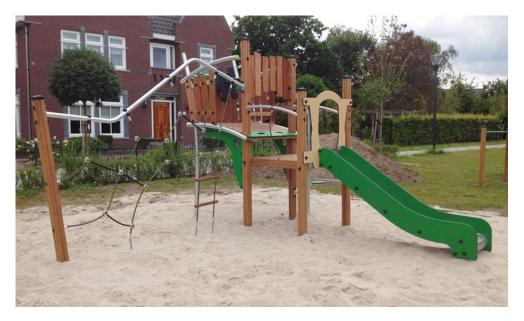

## **Observer**

The Observer is a varied climbing unit on two levels, with a classic slide and tactile features both on ground and elevated level. The Observer offer the children training of their coordination and agility and makes a fine play frame for a bigger group of children playing.

Product Line Traditional Play

Category Climbing structures & nets

Age group 4 - 10

Max. fall height (CM)232

Total height (CM) 267

Safety Zone 36 m2

SUR-FACE

\* = Highest designated play surface. \*\* = Total height of product.