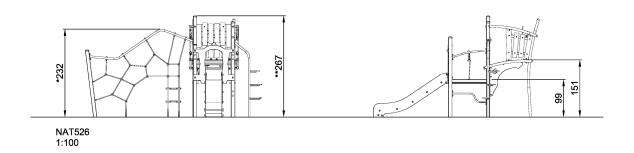

## **NAT526**

Product Line Traditional Play

Category Climbing structures & nets

Age group 4 - 10

Max. fall height (CM)232

Total height (CM) 267

Safety Zone 36 m2

SUR-FACE

\* = Highest designated play surface. \*\* = Total height of product.