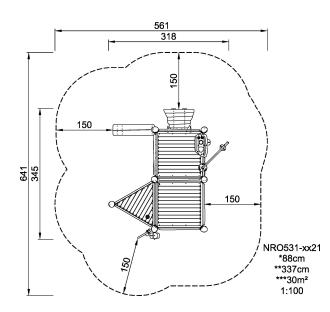

| Product Line            | Organic Robinia                       |  |  |
|-------------------------|---------------------------------------|--|--|
| Category                | Traditional play, Sand and water play |  |  |
| Age group               | 2 - 10                                |  |  |
| Max. fall height (CM)88 |                                       |  |  |
| Total height (CM)       | 337                                   |  |  |
| Safety Zone             | 30 m2                                 |  |  |