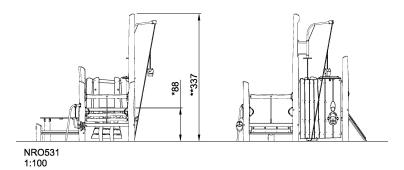

| Product Line            | Organic Robinia                       |  |  |
|-------------------------|---------------------------------------|--|--|
| Category                | Traditional play, Sand and water play |  |  |
| Age group               | 2 - 10                                |  |  |
| Max. fall height (CM)88 |                                       |  |  |
| Total height (CM)       | 337                                   |  |  |
| Safety Zone             | 30 m2                                 |  |  |