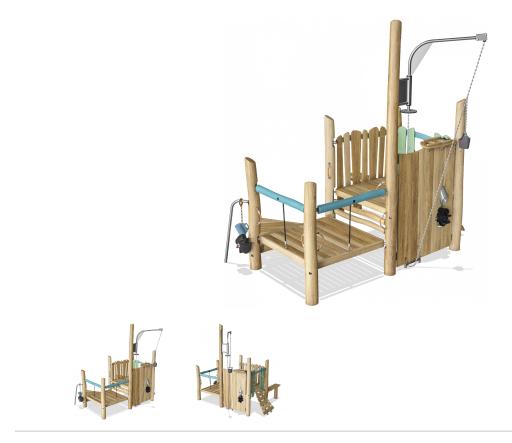

## NRO531 Oasis Creator

This is a nice open oasis with sand crane and table. Let sand down the hole in the table through the pipe to make the in-build sand mill spin. There is access by a little climbing wall with grips to the sand crane or lower platform with a sand mill. Even very small children can enjoy imaginative and explorative play for very long time. The play table is a fine meeting point and a place to sort and order items. The easy usable bucket of the crane can be filled with sand and when lifted the crane can be turned by using the round handle. Product is available as FSC® Certified (FSC® C004450) robinia wood on request.