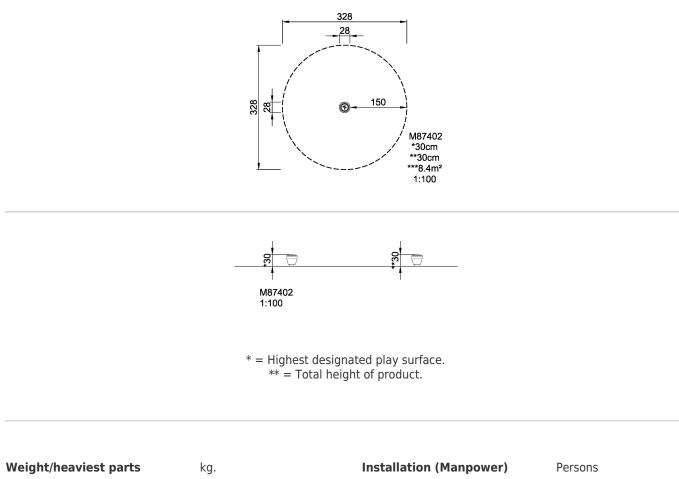

| Product Line            | Traditional Play     |  |
|-------------------------|----------------------|--|
| Category                | Balancing & movement |  |
| Age group               | 3 - 15               |  |
| Max. fall height (CM)30 |                      |  |
| Total height (CM)       | 30                   |  |
| Safety Zone             | 8.4 m2               |  |