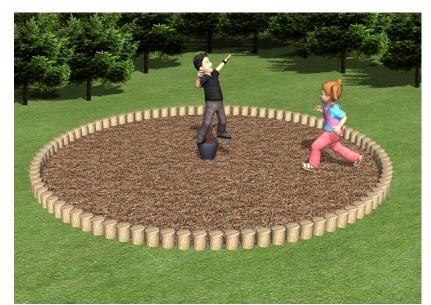

## M87402 Stepping Pod

The Stepping Pods provide great fun because they make it possible to jump to and from the various play equipment structures. While jumping from one Stepping Pod to the next, the child's sense of balance is trained. Furthermore, the Stepping Pods may also serve as a convenient place for resting.