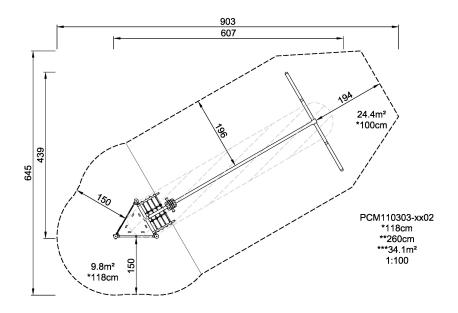

**Product Line** Traditional Play

Category Supernova, carousels &

spinners

**Age group** 6 - 12

Max. fall height (CM)118

Total height (CM) 260

Safety Zone 34.1 m2

SUR-FACE

\* = Highest designated play surface. \*\* = Total height of product.

Weight/heaviest partskg.Installation (Manpower)PersonsConcrete requiredNaN m3Installation (Hours)HoursFoundation amount/footingNaNExcavationNaN m3