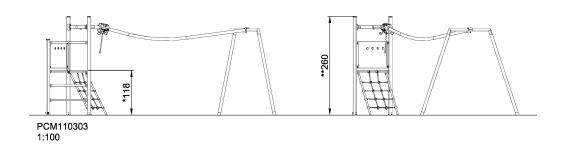

**Product Line** Traditional Play

Category Supernova, carousels &

spinners

**Age group** 6 - 12

Max. fall height (CM)118

Total height (CM) 260

Safety Zone 34.1 m2

SUR-FACE

\* = Highest designated play surface. \*\* = Total height of product.

Weight/heaviest partskg.Installation (Manpower)PersonsConcrete requiredNaN m3Installation (Hours)HoursFoundation amount/footingNaNExcavationNaN m3