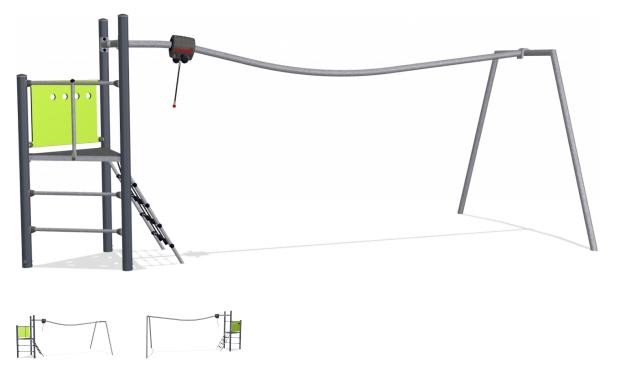

## **Track Ride Tower**

Gliding through the air on a wire is immense fun for school age kids. The Track Ride Tower allows for the weightless feeling of gliding at the speed, you can make, through the air. Apart from being great fun and holding the basic attraction of being a moveable play unit adding speed to the movements of the children, the Track Ride is also a substantial piece of training support: the children train their arm, leg and core muscles when flipping their bodies to go back and forth. They train their bone density when jumping down from the handholds. Last, but not least, they train their motor skills, among others their agility, balance and coordination.